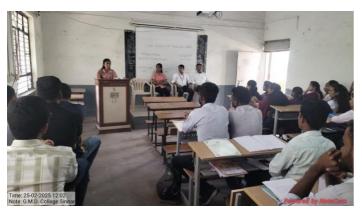

### Maratha Vidya Prasarak Samaj's G. M. D. Arts, B. W. Commerce and Science College, Sinnar Lecture on "Career Guidance on Pharmaceutical Industries." Guest Lecture: Miss. Ravina Khairnar And Miss. Rutuja Ghate

| Name of the Department/ committee                     | Chemistry and Research Cell                                                                                                                                                  |             |            |
|-------------------------------------------------------|------------------------------------------------------------------------------------------------------------------------------------------------------------------------------|-------------|------------|
| Name of the Coordinator                               | Smt. Deepali Harshal Dabhane                                                                                                                                                 |             |            |
| Title of the Event/ Programme                         | "Career Guidance"                                                                                                                                                            |             |            |
| Date /Period of Event/ Programme                      | 25/02/2025 at 11.30 am                                                                                                                                                       |             |            |
| Objective of the event/Programme                      | <ol> <li>To give guidance about opportunities after<br/>post-Graduation.</li> <li>To give information regarding instrument<br/>used in pharmaceutical industries.</li> </ol> |             |            |
|                                                       | 3. To explore job opportunities.                                                                                                                                             |             |            |
| Sponsored Agency /Institute                           | G.M.D. Arts, B. W. Commerce and Science<br>College, Sinnar                                                                                                                   |             |            |
| No. of the Teacher involved in organizing activity-   | Male : 02                                                                                                                                                                    | Female : 05 | Total: 07  |
| No. of the Students involved in organizing activity-  | Male : 00                                                                                                                                                                    | Female : 00 | Total:00   |
| Total involved in organizing activity-                | Male : 02                                                                                                                                                                    | Female : 05 | Total : 07 |
| No. of the Participant- Students                      | Male : 06                                                                                                                                                                    | Female : 32 | Total: 38  |
| No. of the Participant- Teachers                      | Male : 00                                                                                                                                                                    | Female : 00 | Total:00   |
| No. of the Participants other than Teachers/ Students | Male : 00                                                                                                                                                                    | Female : 00 | Total :00  |
| Total Participants-                                   | Male : 11                                                                                                                                                                    | Female : 25 | Total : 36 |
| Name of the Expert /Invitee/Lecturer                  | 1) Miss. Ravina Khairnar                                                                                                                                                     |             |            |
| (With Designation, Contact, Address & email etc.)     | Vishwa Connectome,Pune                                                                                                                                                       |             |            |
|                                                       | 2) Miss. Rutuja Ghate                                                                                                                                                        |             |            |
|                                                       | Vishwa Connectome,Pune                                                                                                                                                       |             |            |
| Outcome of the activity                               | Student got information regarding opportunities, instrument handelling and job oppertunities.                                                                                |             |            |
| Venue of the Event/ Programme                         | G. M. D. Arts, B. W. Commerce and Science<br>College, Sinnar                                                                                                                 |             |            |