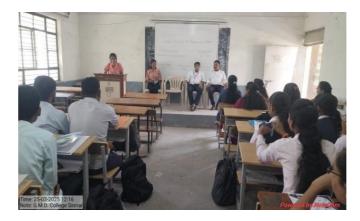

## Maratha Vidya Prasarak Samaj's

G. M. D. Arts, B. W. Commerce and Science College, Sinnar Lecture on "Career Guidance on Pharmaceutical Industries." Guest Lecture: Miss. Ravina Khairnar And Miss. Rutuja Ghate

| Name of the Department/ committee                     | Chemistry and Research Cell                                                                                                                                                  |             |            |
|-------------------------------------------------------|------------------------------------------------------------------------------------------------------------------------------------------------------------------------------|-------------|------------|
| Name of the Coordinator                               | Smt. Deepali Harshal Dabhane                                                                                                                                                 |             |            |
| Title of the Event/ Programme                         | "Career Guidance"                                                                                                                                                            |             |            |
| Date /Period of Event/ Programme                      | 25/02/2025 at 11.30 am                                                                                                                                                       |             |            |
| Objective of the event/Programme                      | <ol> <li>To give guidance about opportunities after<br/>post-Graduation.</li> <li>To give information regarding instrument<br/>used in pharmaceutical industries.</li> </ol> |             |            |
|                                                       | 3. To explore job opportunities.                                                                                                                                             |             |            |
| Sponsored Agency /Institute                           | G.M.D. Arts, B. W. Commerce and Science<br>College, Sinnar                                                                                                                   |             |            |
| No. of the Teacher involved in organizing activity-   | Male : 02                                                                                                                                                                    | Female : 05 | Total: 07  |
| No. of the Students involved in organizing activity-  | Male : 00                                                                                                                                                                    | Female : 00 | Total:00   |
| Total involved in organizing activity-                | Male : 02                                                                                                                                                                    | Female : 05 | Total : 07 |
| No. of the Participant- Students                      | Male : 06                                                                                                                                                                    | Female : 32 | Total: 38  |
| No. of the Participant- Teachers                      | Male : 00                                                                                                                                                                    | Female : 00 | Total:00   |
| No. of the Participants other than Teachers/ Students | Male : 00                                                                                                                                                                    | Female : 00 | Total :00  |
| Total Participants-                                   | Male : 11                                                                                                                                                                    | Female : 25 | Total : 36 |
| Name of the Expert /Invitee/Lecturer                  | 1) Miss. Ravina Khairnar                                                                                                                                                     |             |            |
| (With Designation, Contact, Address & email etc.)     | Vishwa Connectome,Pune                                                                                                                                                       |             |            |
|                                                       | 2) Miss. Rutuja Ghate                                                                                                                                                        |             |            |
|                                                       | Vishwa Connectome,Pune                                                                                                                                                       |             |            |
| Outcome of the activity                               | Student got information regarding opportunities, instrument handelling and job oppertunities.                                                                                |             |            |
| Venue of the Event/ Programme                         | G. M. D. Arts, B. W. Commerce and Science<br>College, Sinnar                                                                                                                 |             |            |