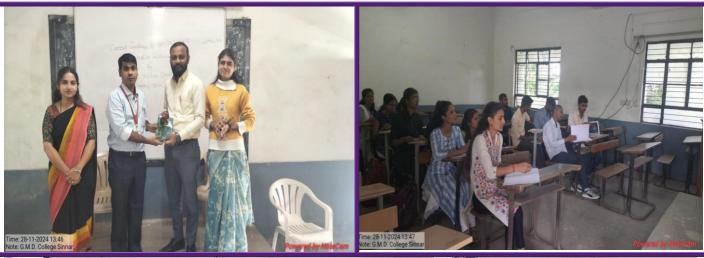

om, Dept. of Chemistry                                                                                                                                                                                                                                                                                                                                                                    |            |           |



### Maratha Vidya Prasarak Samaj G. M. D. Arts, B. W. Commerce and Science College, Sinnar, Dist. Nashik



Affiliated to Savitribai Phule Pune University, Pune
Best College Awarded by SPPU2012-13

Id.No.PU/NS/ASC/013/1969

NAAC Reaccredited 'B++' Grade (CGPA 2.76)
AISHE:C-41292

www.gmdcollege.in

ISO 9001:2015 Certified College

sinnarcollege001@yahoo.com

#### **Photos of the Event:**













www.gmdcollege.in

#### Maratha Vidya Prasarak Samaj G. M. D. Arts, B. W. Commerce and Science College, Sinnar, Dist. Nashik



Affiliated to Savitribai Phule Pune University, Pune

Id.No.PU/NS/ASC/013/1969

NAAC Reaccredited 'B++' Grade (CGPA 2.76)
AISHE:C-41292

**Best College Awarded by SPPU2012-13** 

ISO 9001:2015 Certified College

sinnarcollege001@yahoo.com

### **Attendance of Programe:**





Maratha Vidya Prasarak Samaj's Nashik G.M.D. Arts, B.W. Commerce and Science College, Sinnar DEPARTMENT OF CHEMISTRY EVENT ATTENDANCE

Event- Guest lecture on Career Guidance and NET/SET/GATE Exams Guidance Class:-M. Sc. II
Resource Person- Mr. Kishan Daud, Founder DCA Academy, Nashik. Date: 28th Nov. 2024

| Sr.<br>No | Name of Students                             | Session I | S