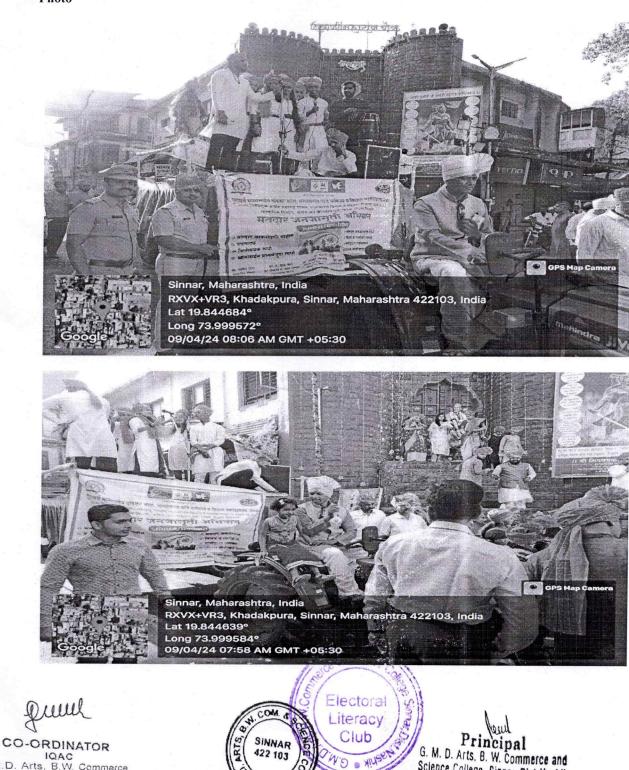

### **Report of Event/ Programme**

| Name of the Department/ committee                                                                                 | Political Science & Electoral Literacy Club                                                                                                      |             |            |  |
|-------------------------------------------------------------------------------------------------------------------|--------------------------------------------------------------------------------------------------------------------------------------------------|-------------|------------|--|
| Name of the Coordinator                                                                                           | Dr.R.D.Agwane Street Play for Voter Awareness                                                                                                    |             |            |  |
| Title of the Event/ Programme                                                                                     |                                                                                                                                                  |             |            |  |
| Date /Period of Event/ Programme                                                                                  | 09/04/2024                                                                                                                                       |             |            |  |
| Objective of the event/Programme                                                                                  | To ensure that people understand their right as<br>voters and exercise that right with full knowledge<br>and responsibility.                     |             |            |  |
| Sponsored Agency /Institute                                                                                       | G.M.D. Arts, Commerce and Science College,<br>Sinnar                                                                                             |             |            |  |
| No. of the Teacher involved in organizing activity-                                                               | Male : 3                                                                                                                                         | Female : 1  | Total: 4   |  |
| No. of the Students involved in organizing activity-                                                              | Male :                                                                                                                                           | Female :    | Total :    |  |
| Total involved in organizing activity-                                                                            | Male :3                                                                                                                                          | Female : 1  | Total: 4   |  |
| No. of the Participant- Students                                                                                  | Male: 02                                                                                                                                         | Female : 07 | Total: 09  |  |
| No. of the Participant- Teachers                                                                                  | Male: 4                                                                                                                                          | Female : 01 | Total: 05  |  |
| No. of the Participants other than Teachers/ Students                                                             | Male :                                                                                                                                           | Female :    | Total :    |  |
| Total Participants-                                                                                               | Male: 06                                                                                                                                         | Female : 08 | Total : 14 |  |
| Name of the Expert /Invitee/Lecturer<br>(With Designation, Contact, Address & email etc.)                         | Prof.A.A.Pote<br>Prof.Javed Shaikh                                                                                                               |             |            |  |
| Impact of extension activities in sensitizing students to<br>social issues and holistic development. ( Two lines) | <ol> <li>awareness on the importance right to vote<br/>among the Citizens</li> <li>inculcate Democratic Values among the<br/>Citizens</li> </ol> |             |            |  |
| Outcome of the activity                                                                                           | To educate the voter about the importance of vote in<br>democratic country like India by voting for a<br>suitable and right candidate.           |             |            |  |
| Expenditure (Rs) (if Any)                                                                                         | Resource Person: Rs -0<br>Flex : Rs -0<br>Break Fast and Lunch: Rs-0                                                                             |             |            |  |
| Venue of the Event/ Programme                                                                                     | Shivaji Chowk. Sinnar Market len & Sinnar City<br>Sinnar                                                                                         |             |            |  |

## G.M.D Arts, B.W. Commerce and Science College, Sinnar Dist.-NashilSinnar

Sinnar Tahsil Office, Sinnar Municipal Council, Department of Political Science Electoral Literacy Club and Worship Earth Foundation, Pune jointly organised

# **Street Play for Voter Awareness**

**Attendance Sheet** 

Date :- 09/04/2024

| Sr.No. | Name of Participant                                           | Designation/Class                                                             | Mobile No.               | Sign.        |
|--------|---------------------------------------------------------------|-------------------------------------------------------------------------------|--------------------------|--------------|
| 3      | Javed S. Shaikh                                               | Teacher                                                                       | 8329839434               | THAP         |
| -1     | warungase payal                                               | SY.Bcom                                                                       | 7385342517               | Burg         |
| 2.     | zagole vaishnavi                                              | Fy. BA                                                                        | 9860967089               | stagato -    |
| 3      | chavan Aditi                                                  | SY·BSC                                                                        | 7447809767               | thousen      |
| 4      | Adhav shraddha                                                | SY. BSC                                                                       | 9921260674               | SA Adha      |
| 5      | kokate Nisha                                                  | 12th sci                                                                      | 8788588665               |              |
| 6      | Londhe Sanika                                                 | SY'BSC                                                                        | 9270496650               | Bedarde      |
| 4      | Judhav Sheut                                                  | 12th sci                                                                      | 96 gg 0321 38            | failth       |
| 8      | Sharma Anuradha                                               | SY'BSC                                                                        | 9529427194 -             | Auralla ?    |
| 9      | Pratik Pandit                                                 | FYB. com                                                                      | 8668352277               | Contel       |
| 10     | Teyay shinde                                                  | MA                                                                            | 9/12294656               | the          |
| ti     | Any A Pote                                                    | Arralt. Pret.                                                                 | 98225500                 | mm           |
| 12     | Pagar Archaner Rames                                          | n Area prof                                                                   | 9834550340               | A            |
| 13     | Dr. R.D. Aquanc                                               | madal alla                                                                    | 9766102800               | 5-           |
| 14     | V                                                             | Steel Colling                                                                 | 1.                       |              |
|        |                                                               | S Electoral                                                                   |                          | 2            |
|        | $\sim$                                                        | Literacy S                                                                    | ×1                       |              |
|        | HEAD                                                          | OWD . HUPS                                                                    | Princip                  |              |
|        | DEPARTMENT OF POLITICAL SCIENCE<br>G.M.D. Arts, B.W. Commerce | MAG                                                                           | G.M.D.Arts, B.W. Com     |              |
| 8      | And Science College, Sinnar                                   | Nodal Officer                                                                 | Science college, Sinnar, | Dist. Nashil |
|        | G.M                                                           | Liectoral Literacy<br>I.D. Arts, B.W. Commerce 8<br>College Sinnar, Dist. Nas |                          |              |
|        |                                                               | College Suitidi, Mics.                                                        |                          |              |
|        |                                                               |                                                                               |                          | 19           |
| 199    |                                                               |                                                                               |                          |              |