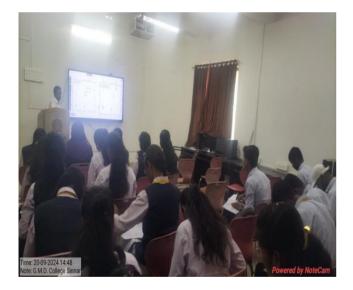

## **Report of Event/Programme**

| Name of the Department/ committee                    | Chemistry                                                                                                                                                                                                                                             |                 |             |
|------------------------------------------------------|-------------------------------------------------------------------------------------------------------------------------------------------------------------------------------------------------------------------------------------------------------|-----------------|-------------|
| Name of the Coordinator                              | Miss. Ankita Mukund Rayate                                                                                                                                                                                                                            |                 |             |
| Title of the Event/ Programme                        | Guest Lecture on"2D NMR Spectroscopy for<br>structure determination" using ICT method                                                                                                                                                                 |                 |             |
| Date /Period of Event/ Programme                     | 20/09/2024, 1                                                                                                                                                                                                                                         | 1.00 am         |             |
| Objective of the event/Programme                     | <ol> <li>Helps the students in gaining additional<br/>knowledge.</li> <li>Provide students with alternative<br/>perspectives,<br/>opinions and personal experiences of<br/>resource person.</li> <li>Lectures can present large amounts of</li> </ol> |                 |             |
|                                                      | 3. Lectures can present large amounts of information.                                                                                                                                                                                                 |                 |             |
| Sponsored Agency /Institute                          | G.M.D. Arts, B. W. Commerce and Science College,                                                                                                                                                                                                      |                 |             |
| No. of the Teacher involved in organizing activity-  | Sinnar<br>Male: 5                                                                                                                                                                                                                                     | Female: 5       | Total: 10   |
| No. of the Students involved in organizing activity- | Male: 0                                                                                                                                                                                                                                               | Female:-0       | Total:-0    |
| Total involved in organizing activity-               | Male : 5                                                                                                                                                                                                                                              | Female : 5      | Total:10    |
|                                                      |                                                                                                                                                                                                                                                       |                 |             |
| No. of the Participant-Students                      | Male:13                                                                                                                                                                                                                                               | Female:23       | Total: 36   |
| No. of the Participant-Teachers                      | Male:-2                                                                                                                                                                                                                                               | Female:-3       | Total:-05   |
| No. of the Participants other than Teachers/Students | Male : 0                                                                                                                                                                                                                                              | Female : 0      | Total: 00   |
| Total Participants-                                  | Male:15                                                                                                                                                                                                                                               | Female :26      | Total:41    |
| Name of the Expert /Invitee/Lecturer                 | Dr. Vishnu Asl                                                                                                                                                                                                                                        | nok Adole       | <u> </u>    |
| (With Designation, Contact, Address & email etc.)    |                                                                                                                                                                                                                                                       |                 |             |
|                                                      | M. G. V's L. V. H Arts, Science and Commerce                                                                                                                                                                                                          |                 |             |
|                                                      | College, Panchavati. Nashik                                                                                                                                                                                                                           |                 |             |
|                                                      | Conege, Fancha                                                                                                                                                                                                                                        | ivati. Inasilik |             |
| Outcome of the activity                              | The objective was successfully completed by                                                                                                                                                                                                           |                 |             |
|                                                      | interactive con                                                                                                                                                                                                                                       | nmunication and | discussion. |
| Venue of the Event/ Programme                        | VLC Hall, M.V.P. Samaj's G. M. D. Arts, B.<br>W. Commerce and Science College, Sinnar.                                                                                                                                                                |                 |             |