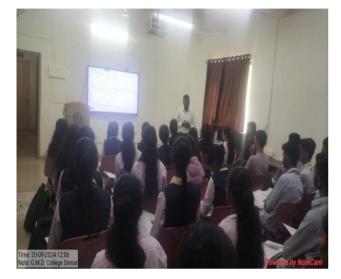

## **Report of Event/Programme**

| Name of the Department/ committee                    | Chemistry                                                                                                                                                                                                                                             |                 |             |
|------------------------------------------------------|-------------------------------------------------------------------------------------------------------------------------------------------------------------------------------------------------------------------------------------------------------|-----------------|-------------|
| Name of the Coordinator                              | Miss. Ankita Mukund Rayate                                                                                                                                                                                                                            |                 |             |
| Title of the Event/ Programme                        | Guest Lecture on"2D NMR Spectroscopy for<br>structure determination" using ICT method                                                                                                                                                                 |                 |             |
| Date /Period of Event/ Programme                     | 20/09/2024, 1                                                                                                                                                                                                                                         | 1.00 am         |             |
| Objective of the event/Programme                     | <ol> <li>Helps the students in gaining additional<br/>knowledge.</li> <li>Provide students with alternative<br/>perspectives,<br/>opinions and personal experiences of<br/>resource person.</li> <li>Lectures can present large amounts of</li> </ol> |                 |             |
|                                                      | 3. Lectures can present large amounts of information.                                                                                                                                                                                                 |                 |             |
| Sponsored Agency /Institute                          | G.M.D. Arts, B. W. Commerce and Science College,                                                                                                                                                                                                      |                 |             |
| No. of the Teacher involved in organizing activity-  | Sinnar<br>Male: 5                                                                                                                                                                                                                                     | Female: 5       | Total: 10   |
| No. of the Students involved in organizing activity- | Male: 0                                                                                                                                                                                                                                               | Female:-0       | Total:-0    |
| Total involved in organizing activity-               | Male : 5                                                                                                                                                                                                                                              | Female : 5      | Total:10    |
|                                                      |                                                                                                                                                                                                                                                       |                 |             |
| No. of the Participant-Students                      | Male:13                                                                                                                                                                                                                                               | Female:23       | Total: 36   |
| No. of the Participant-Teachers                      | Male:-2                                                                                                                                                                                                                                               | Female:-3       | Total:-05   |
| No. of the Participants other than Teachers/Students | Male : 0                                                                                                                                                                                                                                              | Female : 0      | Total: 00   |
| Total Participants-                                  | Male:15                                                                                                                                                                                                                                               | Female :26      | Total:41    |
| Name of the Expert /Invitee/Lecturer                 | Dr. Vishnu Asl                                                                                                                                                                                                                                        | nok Adole       | <u> </u>    |
| (With Designation, Contact, Address & email etc.)    |                                                                                                                                                                                                                                                       |                 |             |
|                                                      | M. G. V's L. V. H Arts, Science and Commerce                                                                                                                                                                                                          |                 |             |
|                                                      | College, Panchavati. Nashik                                                                                                                                                                                                                           |                 |             |
|                                                      | Conege, Fancha                                                                                                                                                                                                                                        | ivati. Inasilik |             |
| Outcome of the activity                              | The objective was successfully completed by                                                                                                                                                                                                           |                 |             |
|                                                      | interactive con                                                                                                                                                                                                                                       | nmunication and | discussion. |
| Venue of the Event/ Programme                        | VLC Hall, M.V.P. Samaj's G. M. D. Arts, B.<br>W. Commerce and Science College, Sinnar.                                                                                                                                                                |                 |             |