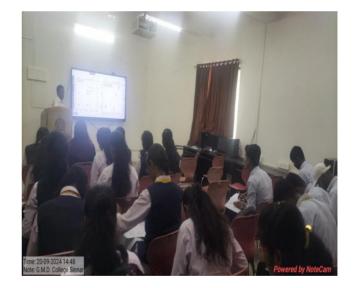

## **Report of Event/Programme**

| Name of the Department/ committee                    | Chemistry                                                                                                                                                                                                                                             |                 |             |
|------------------------------------------------------|-------------------------------------------------------------------------------------------------------------------------------------------------------------------------------------------------------------------------------------------------------|-----------------|-------------|
| Name of the Coordinator                              | Miss. Ankita Mukund Rayate                                                                                                                                                                                                                            |                 |             |
| Title of the Event/ Programme                        | Guest Lecture on"2D NMR Spectroscopy for<br>structure determination" using ICT method                                                                                                                                                                 |                 |             |
| Date /Period of Event/ Programme                     | 20/09/2024, 1                                                                                                                                                                                                                                         | 1.00 am         |             |
| Objective of the event/Programme                     | <ol> <li>Helps the students in gaining additional<br/>knowledge.</li> <li>Provide students with alternative<br/>perspectives,<br/>opinions and personal experiences of<br/>resource person.</li> <li>Lectures can present large amounts of</li> </ol> |                 |             |
|                                                      | 3. Lectures can present large amounts of information.                                                                                                                                                                                                 |                 |             |
| Sponsored Agency /Institute                          | G.M.D. Arts, B. W. Commerce and Science College,                                                                                                                                                                                                      |                 |             |
| No. of the Teacher involved in organizing activity-  | Sinnar<br>Male: 5                                                                                                                                                                                                                                     | Female: 5       | Total: 10   |
| No. of the Students involved in organizing activity- | Male: 0                                                                                                                                                                                                                                               | Female:-0       | Total:-0    |
| Total involved in organizing activity-               | Male : 5                                                                                                                                                                                                                                              | Female : 5      | Total:10    |
|                                                      |                                                                                                                                                                                                                                                       |                 |             |
| No. of the Participant-Students                      | Male:13                                                                                                                                                                                                                                               | Female:23       | Total: 36   |
| No. of the Participant-Teachers                      | Male:-2                                                                                                                                                                                                                                               | Female:-3       | Total:-05   |
| No. of the Participants other than Teachers/Students | Male : 0                                                                                                                                                                                                                                              | Female : 0      | Total: 00   |
| Total Participants-                                  | Male:15                                                                                                                                                                                                                                               | Female :26      | Total:41    |
| Name of the Expert /Invitee/Lecturer                 | Dr. Vishnu Asl                                                                                                                                                                                                                                        | nok Adole       | <u> </u>    |
| (With Designation, Contact, Address & email etc.)    |                                                                                                                                                                                                                                                       |                 |             |
|                                                      | M. G. V's L. V. H Arts, Science and Commerce                                                                                                                                                                                                          |                 |             |
|                                                      | College, Panchavati. Nashik                                                                                                                                                                                                                           |                 |             |
|                                                      | Conege, Fancha                                                                                                                                                                                                                                        | ivati. Inasilik |             |
| Outcome of the activity                              | The objective was successfully completed by                                                                                                                                                                                                           |                 |             |
|                                                      | interactive con                                                                                                                                                                                                                                       | nmunication and | discussion. |
| Venue of the Event/ Programme                        | VLC Hall, M.V.P. Samaj's G. M. D. Arts, B.<br>W. Commerce and Science College, Sinnar.                                                                                                                                                                |                 |             |