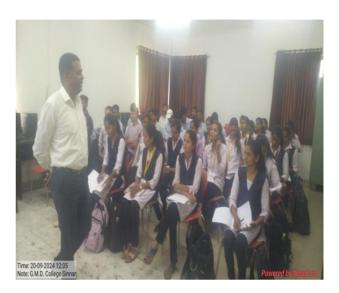

## **Report of Event/Programme**

| Name of the Department/ committee                    | Chemistry                                                                                                                                                                                                                                             |                 |             |
|------------------------------------------------------|-------------------------------------------------------------------------------------------------------------------------------------------------------------------------------------------------------------------------------------------------------|-----------------|-------------|
| Name of the Coordinator                              | Miss. Ankita Mukund Rayate                                                                                                                                                                                                                            |                 |             |
| Title of the Event/ Programme                        | Guest Lecture on"2D NMR Spectroscopy for<br>structure determination" using ICT method                                                                                                                                                                 |                 |             |
| Date /Period of Event/ Programme                     | 20/09/2024, 1                                                                                                                                                                                                                                         | 1.00 am         |             |
| Objective of the event/Programme                     | <ol> <li>Helps the students in gaining additional<br/>knowledge.</li> <li>Provide students with alternative<br/>perspectives,<br/>opinions and personal experiences of<br/>resource person.</li> <li>Lectures can present large amounts of</li> </ol> |                 |             |
|                                                      | 3. Lectures can present large amounts of information.                                                                                                                                                                                                 |                 |             |
| Sponsored Agency /Institute                          | G.M.D. Arts, B. W. Commerce and Science College,                                                                                                                                                                                                      |                 |             |
| No. of the Teacher involved in organizing activity-  | Sinnar<br>Male: 5                                                                                                                                                                                                                                     | Female: 5       | Total: 10   |
| No. of the Students involved in organizing activity- | Male: 0                                                                                                                                                                                                                                               | Female:-0       | Total:-0    |
| Total involved in organizing activity-               | Male : 5                                                                                                                                                                                                                                              | Female : 5      | Total:10    |
|                                                      |                                                                                                                                                                                                                                                       |                 |             |
| No. of the Participant-Students                      | Male:13                                                                                                                                                                                                                                               | Female:23       | Total: 36   |
| No. of the Participant-Teachers                      | Male:-2                                                                                                                                                                                                                                               | Female:-3       | Total:-05   |
| No. of the Participants other than Teachers/Students | Male : 0                                                                                                                                                                                                                                              | Female : 0      | Total: 00   |
| Total Participants-                                  | Male:15                                                                                                                                                                                                                                               | Female :26      | Total:41    |
| Name of the Expert /Invitee/Lecturer                 | Dr. Vishnu Asl                                                                                                                                                                                                                                        | nok Adole       | <u> </u>    |
| (With Designation, Contact, Address & email etc.)    |                                                                                                                                                                                                                                                       |                 |             |
|                                                      | M. G. V's L. V. H Arts, Science and Commerce                                                                                                                                                                                                          |                 |             |
|                                                      | College, Panchavati. Nashik                                                                                                                                                                                                                           |                 |             |
|                                                      | Conege, Fancha                                                                                                                                                                                                                                        | ivati. Inasilik |             |
| Outcome of the activity                              | The objective was successfully completed by                                                                                                                                                                                                           |                 |             |
|                                                      | interactive con                                                                                                                                                                                                                                       | nmunication and | discussion. |
| Venue of the Event/ Programme                        | VLC Hall, M.V.P. Samaj's G. M. D. Arts, B.<br>W. Commerce and Science College, Sinnar.                                                                                                                                                                |                 |             |