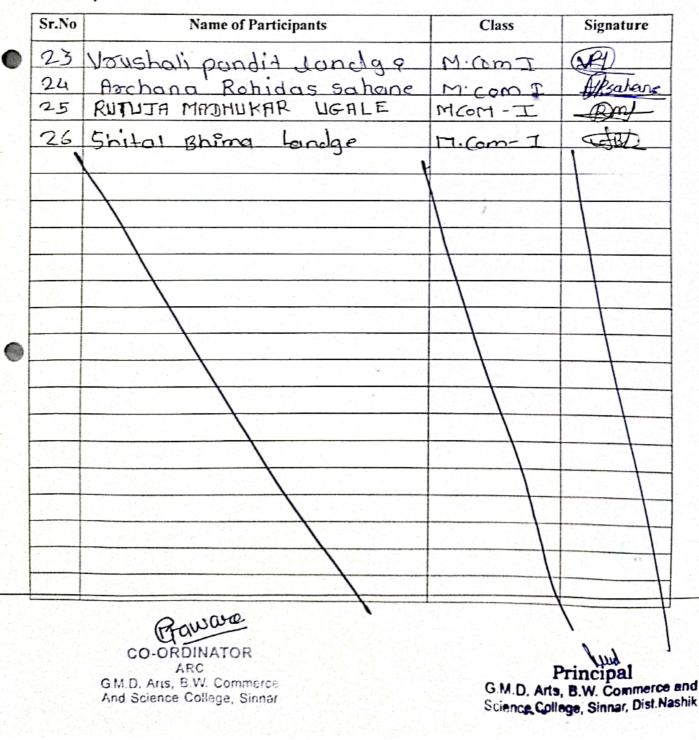

#### Level: PG

#### **Category: Commerce**

| Sr.No | Name of Participants                 | Class       | Signature |
|-------|--------------------------------------|-------------|-----------|
| 1.    | Gaidhani Sakshi kailas               | M(OM-I      | toak stin |
| 2.    | Dive Taxa Bhaydu                     | MCOMI       | Garas.    |
| 3     | Shirsath Pollovi laxmon              | Mcom I      | Au.       |
| 4.    | Shaikh Mahevish Iliyas               | NI.COM I.   | heiters   |
| 5     | Godke Rohini chandrobhan             | M.com-7     | Sallo     |
| 6.    | Zade Rituja Pandhavinath             | M.COM - I   | Baa       |
| 7.    | Pranjali shirole.                    | M. com-J.   | frant.    |
| 8     | Yush Dirak Zute                      | M. COM J.   | App.      |
| 9     | Telol Aghok. Khamakart               | m. comy     |           |
| 10    | Aliksha Ambadas ugale                | m.Com I     | 3figale   |
| 11]   | chandra more raishnavi kaila         | m.comTf     | tod.      |
| PI    | Rayputchit Anjita kishANSIngh.       | m.comTL     | Bryitte   |
| 13]   | Murkute Monika Ramdas                | m. (om II   | Amunad    |
| 14]   | Murkute Kanchan Sanjay               | m. ComIT    | Bhurle    |
| 15)   | Bangge chhaya Rangnath               | M.COM-II    | zarget    |
| 16)   | BhaleeaD speld sahebeaD              | M. COM-II . | Jan       |
| 17)   | ilga Ashwini mazuti                  | M. Com-II   | Orland    |
| 18)   | sangale Asmita kitan                 | m.com-IT    | Auskele   |
| (9)   | pagate Payal Garesh                  | M.Com-I     | Faget     |
| 201   | Waryngase NikitarDatly               | M.COM-T     | sour      |
| 21)   | Warungase Roshani Baliano            | M. (0m-7    | Repetse   |
| 22)   | Warungase Rutuia Bhausaheb<br>France | M.COM-±     | Bew       |
| 1     | Gravore                              |             | Ν.        |

CO-ORDINATOR ARC GMD Aris, B.W. Commerce

Dal G.M.D. Arts, B.W. Commerce and Science College Sinnar Dist Nachil