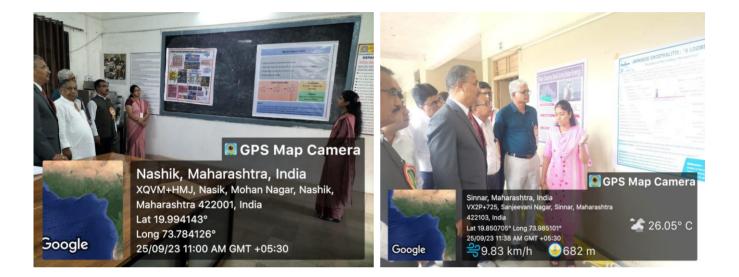

#### Internal Quality Assurance Cell (2023-2024) Report of Event/Programme

| Name of the Department/ committee                 | R and D Cell                                     |
|---------------------------------------------------|--------------------------------------------------|
| Name of the Coordinator                           | Dr. Manoj R. Gaware                              |
| Title of the Event/ Programme                     | Avishkar Competition                             |
|                                                   |                                                  |
| Date /Period of Event/ Programme                  | 25/09/2023, 11.00 pm                             |
| Objective of the event/Programme                  | To inculcate research culture among              |
|                                                   | students.                                        |
|                                                   | To encourage original and novel                  |
|                                                   | thinking.                                        |
|                                                   | To provide an opportunity for                    |
|                                                   | expression of academic talent.                   |
|                                                   | To promote interaction among                     |
|                                                   | academia, R & D Institutes and                   |
|                                                   | Industries.                                      |
| Sponsored Agency /Institute                       | G.M.D. Arts, B. W. Commerce and Science College, |
|                                                   | Sinnar                                           |
| Name of the Expert /Invitee/Lecturer              | Dr. Bhagwat W Chaure                             |
| (With Designation, Contact, Address & email etc.) | Expert                                           |
|                                                   | G. M. D. Arts B. W. Commerce and Science         |
|                                                   | College, Sinnar. Tal: Sinnar Dist: Nashik.       |
|                                                   |                                                  |
|                                                   |                                                  |
| Outcome of the activity                           | The objective was successfully completed.        |
|                                                   |                                                  |
| Venue of the Event/ Programme                     | Seminar Hall, G. M. D. Arts, B.                  |
|                                                   | W. Commerce and Science College, Sinnar.         |