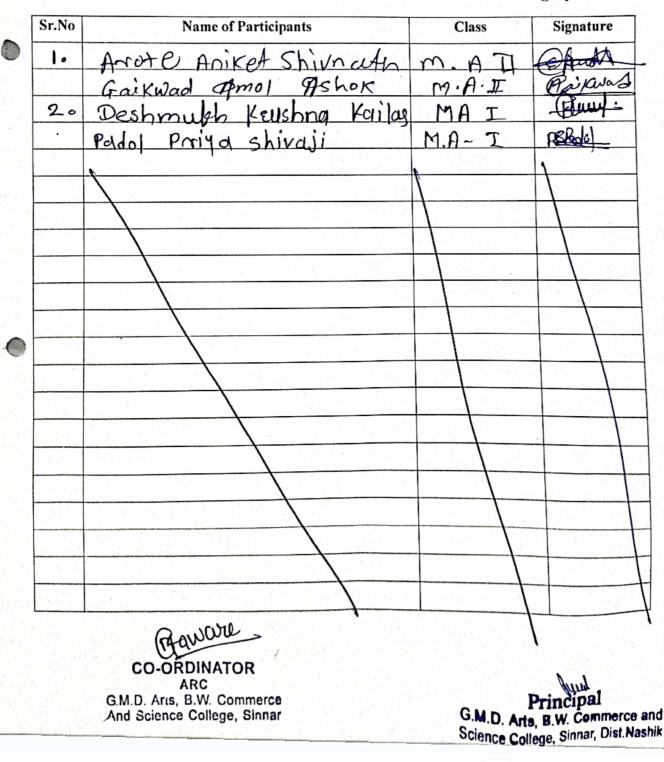

|             | $\downarrow$                  |
|        |                             |             | A                             |
|        |                             |             |                               |
|        | Aaware                      |             |                               |
|        |                             |             |                               |
| (      | G.M.D. Aris, B.W. Commerce  |             | p. lund                       |
|        | And Science College, Sinnar | U.M.D. Art  | Principal<br>s. B.W. Commerce |
|        |                             | Science Col | loge, Sinnar, Dist.           |



## G.M.D. Arts, B.W. Commerce and Science College, Sinnar

### Avishkar-2023

#### **Attendance Sheet**

Level: PG

**Category: Arts** 





## G.M.D. Arts, B.W. Commerce and Science College, Sinnar

# Avishkar-2023

## **Attendance Sheet**

#### Level: PPG

**Category: Arts** 

| Sr.No                                        | Name of Participants      | Class | Signatur |
|----------------------------------------------|---------------------------|-------|----------|
| <u>,                                    </u> | Jadhan Nismarla madhulcer | Ph.D  | por      |
|                                              | <u>}</u>                  |       | +        |
|                                              |                           | \     |          |
|                                              |                           |       |          |
|                                              |                           |