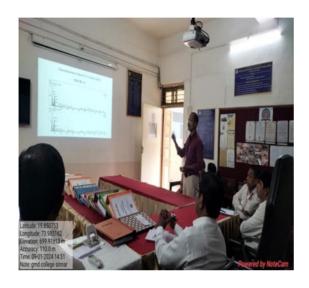

## **Report of Event/Programme**

| Name of the Department/ committee                 | Research Center in Chemistry                     |
|---------------------------------------------------|--------------------------------------------------|
| Name of the Coordinator                           | Dr. Manoj R. Gaware                              |
| Title of the Event/ Programme                     | Pre-Synopsis Presentation of Ph.D. student       |
|                                                   |                                                  |
| Date /Period of Event/ Programme                  | 09/01/2024, 2.00 pm                              |
| Objective of the event/Programme                  | Pre-Synopsis Report Presentation of              |
|                                                   | Ph.D. student                                    |
| Sponsored Agency /Institute                       | G.M.D. Arts, B. W. Commerce and Science College, |
|                                                   | Sinnar                                           |
| Name of the Expert /Invitee/Lecturer              | Dr.Arun Murlidhar Bhagare                        |
| (With Designation, Contact, Address & email etc.) | Subject Expert (External)                        |
|                                                   | MVP Samaj's K.K. Wagh College Pimpalgaon         |
|                                                   | Baswant, District Nashik, Maharashtra, India     |
|                                                   | Prof (Dr.) Manoj Ramesh Gaware                   |
|                                                   | Subject Expert (Internal)                        |
|                                                   | G. M. D. Arts B. W. Commerce and Science         |
|                                                   | College, Sinnar. Tal: Niphad Dist: Nashik.       |
|                                                   |                                                  |
| Outcome of the activity                           | The objective was successfully completed.        |
|                                                   |                                                  |
| Venue of the Event/ Programme                     | Chemistry Research Center, G. M. D. Arts, B.     |
|                                                   | W. Commerce and Science College, Sinnar.         |