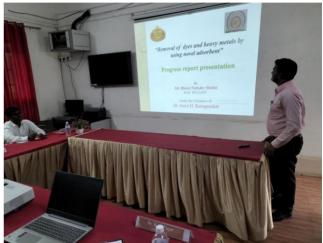

# **Report of Event/Programme**

| Name of the Department/ committee                                                      | Research Center in Chemistry                                                                                                                                                                                                                                                              |
|----------------------------------------------------------------------------------------|-------------------------------------------------------------------------------------------------------------------------------------------------------------------------------------------------------------------------------------------------------------------------------------------|
| Name of the Coordinator                                                                | Dr. Manoj R. Gaware                                                                                                                                                                                                                                                                       |
| Title of the Event/ Programme                                                          | <ol> <li>Six month Report Presentation of Ph.D. student</li> <li>Pre-Synopsis Report Presentation of Ph.D. student</li> </ol>                                                                                                                                                             |
| Date /Period of Event/ Programme                                                       | 11/08/2023, 2.00 pm                                                                                                                                                                                                                                                                       |
| Objective of the event/Programme                                                       | Six month Report Presentation of     Ph.D. student     Pre-Synopsis Report                                                                                                                                                                                                                |
| Sponsored Agency /Institute                                                            | Presentation of Ph.D. student G.M.D. Arts, B. W. Commerce and Science College, Sinnar                                                                                                                                                                                                     |
| Name of the Expert /Invitee/Lecturer (With Designation, Contact, Address & email etc.) | Dr. Vishnu Ashok Adole Subject Expert (External) M. G. V. Loknete Vyankatrao Hiray Arts, Science and Commerce College, Panchavati, Nashik.  Prof. (Dr.) Manoj Ramesh Gaware Subject Expert (Internal) G. M. D. Arts B. W. Commerce and Science College, Sinnar. Tal: Sinnar Dist: Nashik. |
| Outcome of the activity                                                                | The objective was successfully completed.                                                                                                                                                                                                                                                 |
| Venue of the Event/ Programme                                                          | Chemistry Research Center, G. M. D. Arts, B. W. Commerce and Science College, Sinnar.                                                                                                                                                                                                     |