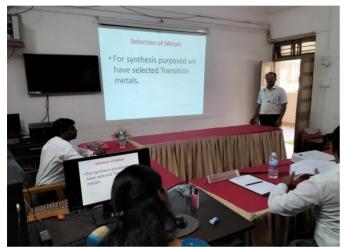

# **Report of Event/Programme**

| Name of the Department/ committee                                                      | Research Center in Chemistry                                                                                                                                                                                                                                                              |
|----------------------------------------------------------------------------------------|-------------------------------------------------------------------------------------------------------------------------------------------------------------------------------------------------------------------------------------------------------------------------------------------|
| Name of the Coordinator                                                                | Dr. Manoj R. Gaware                                                                                                                                                                                                                                                                       |
| Title of the Event/ Programme                                                          | <ol> <li>Six month Report Presentation of Ph.D. student</li> <li>Pre-Synopsis Report Presentation of Ph.D. student</li> </ol>                                                                                                                                                             |
| Date /Period of Event/ Programme                                                       | 11/08/2023, 2.00 pm                                                                                                                                                                                                                                                                       |
| Objective of the event/Programme                                                       | Six month Report Presentation of     Ph.D. student     Pre-Synopsis Report                                                                                                                                                                                                                |
| Sponsored Agency /Institute                                                            | Presentation of Ph.D. student G.M.D. Arts, B. W. Commerce and Science College, Sinnar                                                                                                                                                                                                     |
| Name of the Expert /Invitee/Lecturer (With Designation, Contact, Address & email etc.) | Dr. Vishnu Ashok Adole Subject Expert (External) M. G. V. Loknete Vyankatrao Hiray Arts, Science and Commerce College, Panchavati, Nashik.  Prof. (Dr.) Manoj Ramesh Gaware Subject Expert (Internal) G. M. D. Arts B. W. Commerce and Science College, Sinnar. Tal: Sinnar Dist: Nashik. |
| Outcome of the activity                                                                | The objective was successfully completed.                                                                                                                                                                                                                                                 |
| Venue of the Event/ Programme                                                          | Chemistry Research Center, G. M. D. Arts, B. W. Commerce and Science College, Sinnar.                                                                                                                                                                                                     |