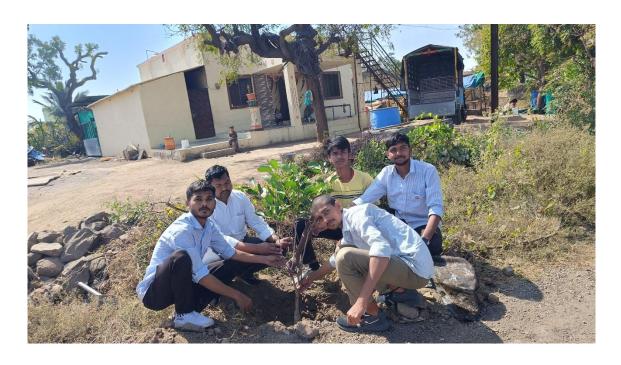

On Tuesday, January 23, 2024, 110 Trees were planted on behalf of the volunteers in the area from Dhargaon Phata to Dhargaon and the social hall along with the cemetery. In the afternoon, a valuable lecture was given on the topic of value education by Principal Dr. P V Rasal.