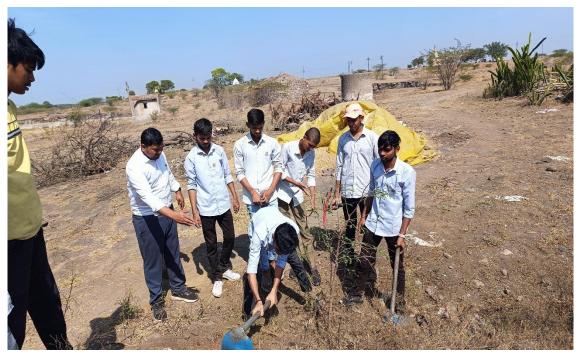

On Tuesday, January 23, 2024, 110 Trees were planted on behalf of the volunteers in the area from Dhargaon Phata to Dhargaon and the social hall along with the cemetery. In the afternoon, a valuable lecture was given on the topic of value education by Principal Dr. P V Rasal.