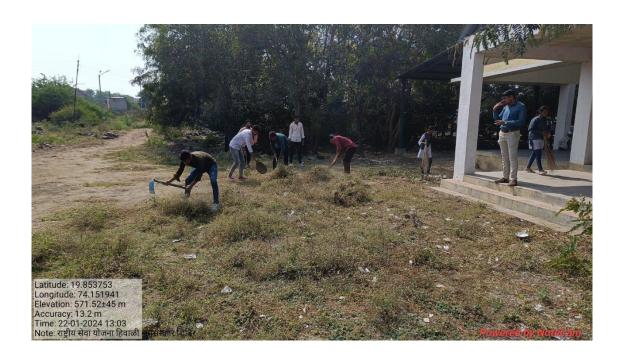

On Monday, January 22, 2024, the entire area around the social hall was cleaned and on the occasion of the installation of Ram Murthy in Ayodhya, volunteers washed all the temples in the villages and participated in the procession on behalf of the village. The afternoon's thought-provoking sessions concluded with a valuable lecture by well-known doctor Prakash Pangam from Nashik on the topic of increasing blood diseases among the youth.