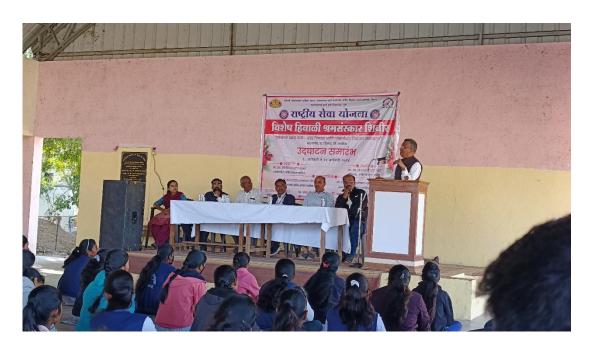

The camp was inaugurated in a special ceremony on Friday 19th January 2024 under the chairmanship of Mr. Advocate Rajendra Ghumre, President of the College Management Committee and Mr. Dr. Vijay Bagul, Block Development Officer of NIFAD, Mr. Rajesh Damse, Group Development Officer of Sinnar and Mr. Vitthalrao Raje Bhosale, a senior member of the Institution and former Chairman of Agriculture Market Committee. was in the main presence on this day the volunteer participants of the camp used Gram Swachhta Abhiyan in which the village was plastic free along with the waste in the village.