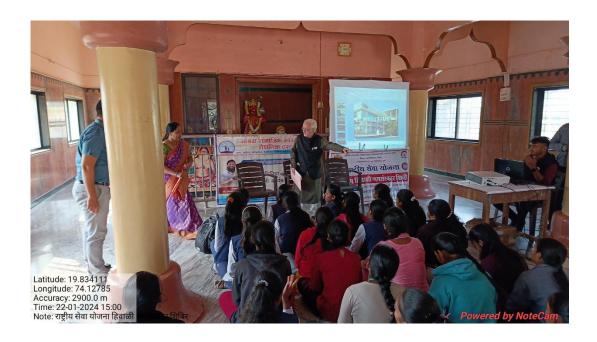

On Monday, January 22, 2024, the entire area around the social hall was cleaned and on the occasion of the installation of Ram Murthy in Ayodhya, volunteers washed all the temples in the villages and participated in the procession on behalf of the village. The afternoon's thought-provoking sessions concluded with a valuable lecture by well-known doctor Prakash Pangam from Nashik on the topic of increasing blood diseases among the youth.