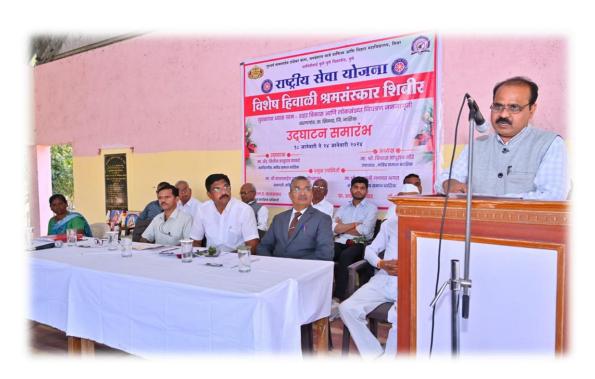

The camp was inaugurated in a special ceremony on Friday 19th January 2024 under the chairmanship of Mr. Advocate Rajendra Ghumre, President of the College Management Committee and Mr. Dr. Vijay Bagul, Block Development Officer of NIFAD, Mr. Rajesh Damse, Group Development Officer of Sinnar and Mr. Vitthalrao Raje Bhosale, a senior member of the Institution and former Chairman of Agriculture Market Committee. was in the main presence on this day the volunteer participants of the camp used Gram Swachhta Abhiyan in which the village was plastic free along with the waste in the village.