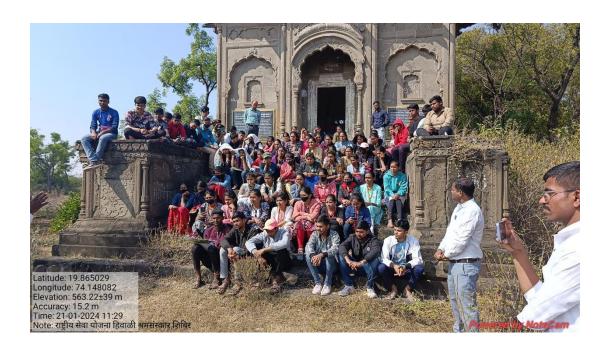

On Sunday, January 21, 2024, they visited the well-known historical Palace Rani Khan Wada at Devpur, which is near the camp site. On the occasion, Mr. Ganesh Gadakh, a villager of Devpur, gave important information to the students about Rane Khan Wada and Samadhi of Spiritual Guru Baba Bhagwat at Devpur. Cleanliness campaign of Dev river basin. In the afternoon program of ideological enlightenment, Professor Javed Shaikh gave a lecture on Shiv Charitra.