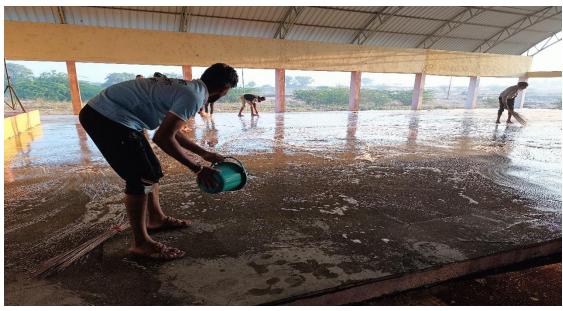

On the first day of the camp i.e. Thursday 18th January 2024 the National Service Scheme Unit of the College with 125 volunteers arrived at Dharangaon Taluka Sinnar.

On this day, a cleanliness drive was conducted in the area of the primary school and the auditorium, and in the afternoon, Somnath Shirole's lecture on the topic of today's youth and rural development was concluded.

The camp was inaugurated in a special ceremony on Friday 19th January 2024 under the chairmanship of Mr. Advocate Rajendra Ghumre, President of the College Management Committee and Mr. Dr. Vijay Bagul, Block Development Officer of NIFAD, Mr. Rajesh Damse, Group Development Officer of Sinnar and Mr. Vitthalrao Raje Bhosale, a senior member of the Institution and former Chairman of Agriculture Market Committee. was in the main presence on this day the volunteer participants of the camp used Gram Swachhta Abhiyan in which the village was plastic free along with the waste in the village.

On Saturday January 20, 2024, the cemetery and its surrounding area were completely cleaned. In the afternoon, there was an ideological awakening on the topic of today's youth and village development by Sagar Maharaj Kale and Kumari Samiksha Chavanake.

On Wednesday 24 January 2024, a cleanliness drive was conducted in the premises of the Zilla Parishad Primary School. Also, the Winter Camp Farewell ceremony is taking place at 11 Am. Honorable Dr. Sunil Dhikle, President of MVP Samaj is present as the President of the program and Director of Maratha Vidya Prasarak Samaj Hon'ble Mr. Krishnaji Bhagat and Member of Zilla Parishad Hon'ble Mrs. Srimanthinitai Kokate College Principal Dr. P. V. Rasal and other dignitaries are present.