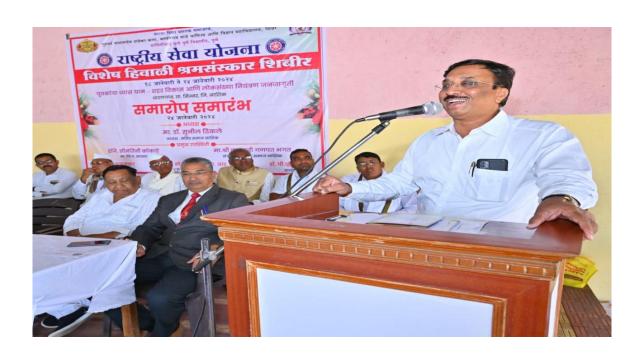

On Wednesday 24 January 2024, a cleanliness drive was conducted in the premises of the Zilla Parishad Primary School. Also, the Winter Camp Farewell ceremony is taking place at 11 Am. Honorable Dr. Sunil Dhikle, President of MVP Samaj is present as the President of the program and Director of Maratha Vidya Prasarak Samaj Hon'ble Mr. Krishnaji Bhagat and Member of Zilla Parishad Hon'ble Mrs. Srimanthinitai Kokate College Principal Dr. P. V. Rasal and other dignitaries are present.