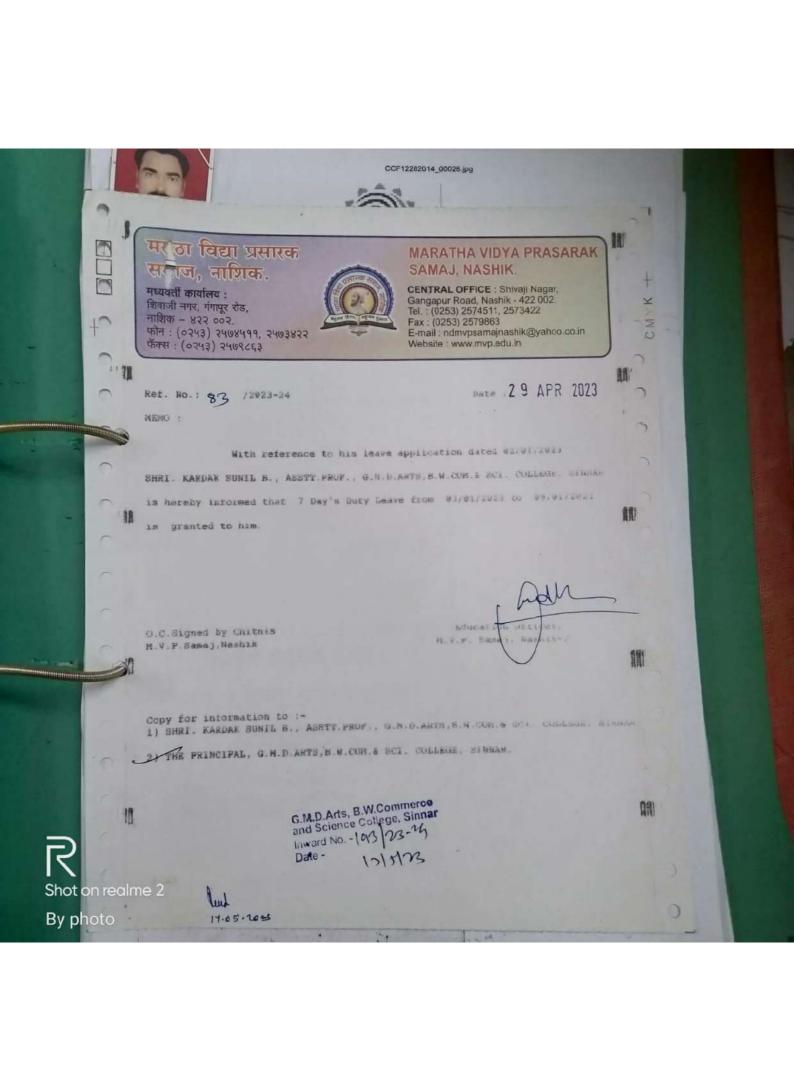

# मराठा विद्या प्रसारक समाज, नाशिक

भध्यवती कार्यालय:

शिवाजी नगर, गंगापूर रोड,

पाशिक - ४२२ ००२

फोन (०२५३) २५७४५११, २५७३४२२

फेक्स : (७२५३) २५७९८६३

# MARATHA VIDYA PRASARAK SAMAJ, NASHIK

CENTRAL OFFICE: Shivaji Nagar, Gangapur Road, Nashik - 422 002. Tel.: (0253) 2574511, 2573422

Fax: (0253) 2579863

E-mail: ndmvpsamajnashik@yahoo.co.in

Website: www.mvp.edu.in

Ref. No.: EC / 2232 /2023-24

Date 2 9 FEB 2024

ORDER:

Shri.Gosavi Kashinath Chabu, Office Superintendent, Kar.S.K.W. Arts, Commerce & Science College, Cidco, Nashik is hereby informed that he is Promoted to the post of Registrar in the time scale of pay of S-15 [Rs.41800-132300] in the services of Maratha Vidya Prasarak Samaj, Nashik and posted at G.M.D. Arts, B.W. Commerce & Science College Sinnar, Tal.Sinnar, Dist.Nashik with effect from 02.03.2024. He should handover his charge as directed by the Principal on 01.03.2024 and should join his duties as a Registrar in G.M.D. Arts, B.W. Commerce & Science College Sinnar, Tal.Sinnar, Dist.Nashik on 02.03.2024 before noon.

This office should be reported accordingly. The promotion to the post of Registrar is subject to the approval of the Joint Director (Higher Education). Pune Region Pune

G.M.D.Arts, B.W.Commerce and Science College, Sinnar Inward No. - 2024 | 2023-24 Date - 11 | 0 3 | 2024