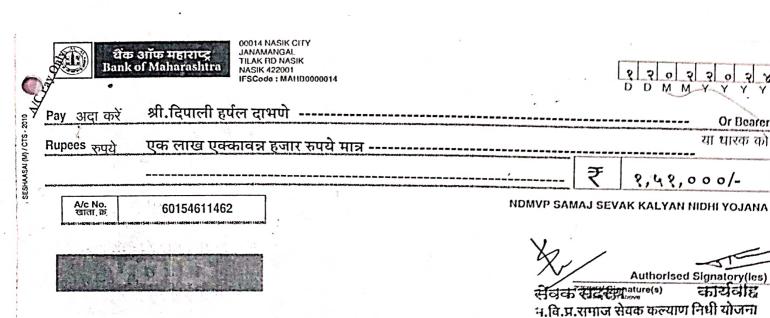

# पैसे मिळाल्याची नांवे पावती

व्हौचर नंबर :

तारीख:

खाते नंबर :

पावती लिहून घेणार :- कार्यवाह, ना.जि.म.वि.प्र.समाज सेवक कल्याण निधी योजना
पावती लिहून देणारः श्रीम. दिपाली हर्षल दाभणे (वारसदार कै. हर्षल अशोकराव दाभणे) से.क.नि.नं.१९०५
पावती लिहून देतो की, खालील तपशिलात लिहिलेल्या कामाचे पैसे मिळाले.

| · तपशिल                                                                                          | रुपये      | पैसे |
|--------------------------------------------------------------------------------------------------|------------|------|
| सेवक कल्याण निधी योजने अंतर्गत दिली जाणारी आर्थिक मदत चेक क्रमांक                                | 9,49,000 = | 00   |
| ३१३३०७ रक्कम रु. १,५१,०००/- (रु. एक लाख एक्कावन्न हजार) मात्र दिनांक<br>१२/२/२०२४ अन्वये मिळाली. |            |      |
|                                                                                                  |            | 1    |
| एकूण अक्षरी रुपये :- एक लाख एक्कावन्न हजार रुपये फक्त चेकने मिळाले                               | 9,49,000 = | 00   |

दिनांक 23 /2/२०२४

प्रति, प्राचार्य, जी.एम.डी.कॉलेज, सिन्नर ता.सिन्नर जि.नाशिक

विषय- सेवक कल्याणनिधी योजना आर्थिक मदत चेक पाठविणे बाबत....

वरील विषयान्वये सिवनय कळिवण्यात येते की, आपल्या शाखेतील सेवक कै. दाभणे हर्षल अशोकराव, असिस्टंट प्रोफेसर यांच्या वारसांस सेवक कल्याण निधी योजनेतून देण्यात येणारी आर्थिक मदत रू.१,५१,०००/- (रु. एक लाख एक्कावन्न हजार) मात्राचा चेक क्रमांक ३१३३०७ दिनांक १२/२/२०२४ अन्वये सोबत जोडून पाठिवत असून संबिधतांस चेक अदा करून चेक मिळाल्याबद्दल व्हीचरवर स्टँम्प लावून सही घेऊन सदरचे व्हीचर त्वरीत मध्यवर्ती कार्यालयात पाठवावे.