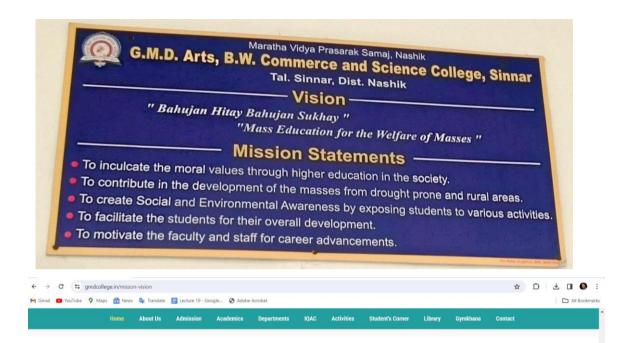

### 'Bahujan Hitay Bahujan Sukhay'

#### 'Mass Education for the Welfare of Masses'

We aspire to be an excellent Institute of Higher Education, ensuring environmental conductive teaching learning and research by supporting the efforts, qualities and skills of the students, grooming them into socially responsible, globally competent and excellent human resource.

### Our Mission

To inculcate the moral values through higher education in the society.

To contribute in the development of the masses from drought prone and rural areas.

To create social and environmental awareness by exposing students to various activities.

To facilitate the students for their overall development.

To motivate the faculty and staff for career advancements.

gun

CO-ORDINATOR IQAC G.M.D. Arts, B.W. Commerce And Science College, Sinnar