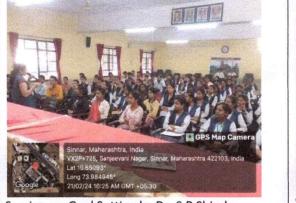

#### Internal Quality Assurance Cell (2023-2024) Photos of Event/ Programme

lud Dr. P. V. Rasal Chairman, IQAC and Principal

PRINCIPAL G.M.D.Arts, B.W.Commerce and Science College, Sinnar, Dist.Nashik

# Savitribai Phule Pune University, Pune

#### in collaboration with

#### MVP Samaj's

# GMD Arts BW Commerce & Science College, Sinnar

A workshop on

## Nirbhay Kanya Abhiyan

## Date: 23.02.2024

| Sr. No. | Name of the Student        | Class     | Sign          |
|---------|----------------------------|-----------|---------------|
| L       | Thok Bradnya Babasaheb     | FYBA      | Pathok        |
| 2]      | Thokal Pooja Railas        | F.Y.B.A   | P. Thekey     |
| 3]      | Bodke Mansi Bhiku          | S.Y.BA    | Hansi         |
| 4       | Zagade Swamini Kuilas      | S.Y.B.A   | ak Jagade     |
| 5)      | Reverade sujata Bhaupatil  | G.Y.B.A.  | Bala          |
| 6)      | Pawon Progfi Bhausaheb     | 5.7. B.A  | Priver        |
| IJ      | Talpe Laxmi uttam          | F.Y.B.A   | Cutaipe       |
| 8]      | Sonawane kaveri vilay.     | F.Y.B.A   | K.V. Sonawane |
| 9)      | Mande komal sitarram       | S.Y.B.com | Honde.        |
| 10)     | salunke Rajashri Bhima     | S.V.B.A   | Falmike       |
| D       | Shelar Bhagyashri Ravindra | 5.4.B.A   | B. Stelar     |
| 12]     | Shelar Sangile Pandit      | S.Y.B.A   | Shilm         |
| 13]     | shinde sakshi Balu         | 5.4.B.Com | Cakshi -      |