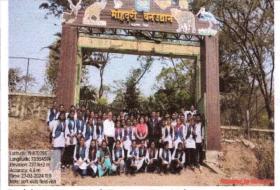

#### Internal Quality Assurance Cell (2023-2024) Photos of Event/ Programme

lud Dr. P. V. Rasal Chairman, IQAC and Principal

PRINCIPAL G.M.D.Arts, B.W.Commerce and Science College, Sinnar, Dist.Nashik

# Savitribai Phule Pune University, Pune

#### in collaboration with

#### MVP Samaj's

# GMD Arts BW Commerce & Science College, Sinnar

A workshop on

## Nirbhay Kanya Abhiyan

## Date: 23.02.2024

| Sr. No. | Name of the Student        | Class     | Sign          |
|---------|----------------------------|-----------|---------------|
| L       | Thok Bradnya Babasaheb     | FYBA      | Pathok        |
| 2]      | Thokal Pooja Railas        | F.Y.B.A   | P. Thekey     |
| 3]      | Bodke Mansi Bhiku          | S.Y.BA    | Hansi         |
| 4       | Zagade Swamini Kuilas      | S.Y.B.A   | ak Jagade     |
| 5)      | Reverade sujata Bhaupatil  | G.Y.B.A.  | Bala          |
| 6)      | Pawon Progfi Bhausaheb     | 5.7. B.A  | Priver        |
| IJ      | Talpe Laxmi uttam          | F.Y.B.A   | Cutaipe       |
| 8]      | Sonawane kaveri vilay.     | F.Y.B.A   | K.V. Sonawane |
| 9)      | Mande komal sitarram       | S.Y.B.com | Honde.        |
| 10)     | salunke Rajashri Bhima     | S.V.B.A   | Falmike       |
| D       | Shelar Bhagyashri Ravindra | 5.4.B.A   | B. Stelar     |
| 12]     | Shelar Sangile Pandit      | S.Y.B.A   | Shilm         |
| 13]     | shinde sakshi Balu         | 5.4.B.Com | Cakshi -      |