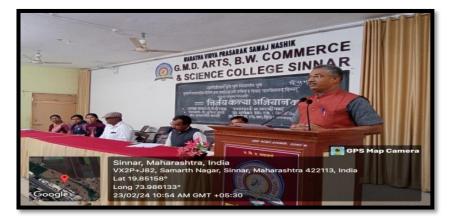

#### Internal Quality Assurance Cell (2023-2024) Photos of Event/ Programme

lud Dr. P. V. Rasal Chairman, IQAC and Principal

PRINCIPAL G.M.D.Arts, B.W.Commerce and Science College, Sinnar, Dist.Nashik

## Nirbhay Kanya Abhiyan

## Date: 23.02.2024

| Sr. No. | Name of the Student        | Class     | Sign          |
|---------|----------------------------|-----------|---------------|
| L       | Thok Bradnya Babasaheb     | FYBA      | Pathok        |
| 2]      | Thokal Pooja Railas        | F.Y.B.A   | P. Thekey     |
| 3]      | Bodke Mansi Bhiku          | S.Y.BA    | Hansi         |
| 4       | Zagade Swamini Kuilas      | S.Y.B.A   | ak Jagade     |
| 5)      | Reverade sujata Bhaupatil  | G.Y.B.A.  | Bala          |
| 6)      | Pawon Progfi Bhausaheb     | 5.7. B.A  | Priver        |
| IJ      | Talpe Laxmi uttam          | F.Y.B.A   | Cutaipe       |
| 8]      | Sonawane kaveri vilay.     | F.Y.B.A   | K.V. Sonawane |
| 9)      | Mande komal sitarram       | S.Y.B.com | Honde.        |
| 10)     | salunke Rajashri Bhima     | S.V.B.A   | Falmike       |
| D       | Shelar Bhagyashri Ravindra | 5.4.B.A   | B. Stelar     |
| 12]     | Shelar Sangile Pandit      | S.Y.B.A   | Shilm         |
| 13]     | shinde sakshi Balu         | 5.4.B.Com | Cakshi -      |