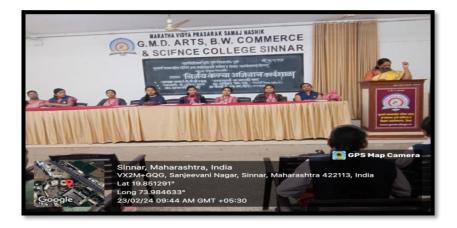

#### Internal Quality Assurance Cell (2023-2024) Photos of Event/ Programme

lud Dr. P. V. Rasal Chairman, IQAC and Principal

PRINCIPAL G.M.D.Arts, B.W.Commerce and Science College, Sinnar, Dist.Nashik

## Nirbhay Kanya Abhiyan

## Date: 23.02.2024

| Sr. No. | Name of the Student        | Class     | Sign          |
|---------|----------------------------|-----------|---------------|
| L       | Thok Bradnya Babasaheb     | FYBA      | Pathok        |
| 2]      | Thokal Pooja Railas        | F.Y.B.A   | P. Thekey     |
| 3]      | Bodke Mansi Bhiku          | S.Y.BA    | Hansi         |
| 4       | Zagade Swamini Kuilas      | S.Y.B.A   | ak Jagade     |
| 5)      | Reverade sujata Bhaupatil  | G.Y.B.A.  | Bala          |
| 6)      | Pawon Progfi Bhausaheb     | 5.7. B.A  | Priver        |
| IJ      | Talpe Laxmi uttam          | F.Y.B.A   | Cutaipe       |
| 8]      | Sonawane kaveri vilay.     | F.Y.B.A   | K.V. Sonawane |
| 9)      | Mande komal sitarram       | S.Y.B.com | Honde.        |
| 10)     | salunke Rajashri Bhima     | S.V.B.A   | Falmike       |
| D       | Shelar Bhagyashri Ravindra | 5.4.B.A   | B. Stelar     |
| 12]     | Shelar Sangile Pandit      | S.Y.B.A   | Shilm         |
| 13]     | shinde sakshi Balu         | 5.4.B.Com | Cakshi -      |