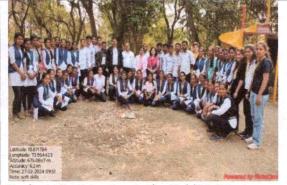

#### Internal Quality Assurance Cell (2023-2024) Photos of Event/ Programme

lud Dr. P. V. Rasal Chairman, IQAC and Principal

PRINCIPAL G.M.D.Arts, B.W.Commerce and Science College, Sinnar, Dist.Nashik

## Nirbhay Kanya Abhiyan

## Date: 23.02.2024

| Sr. No. | Name of the Student        | Class     | Sign          |
|---------|----------------------------|-----------|---------------|
| L       | Thok Bradnya Babasaheb     | FYBA      | Pathok        |
| 2]      | Thokal Pooja Railas        | F.Y.B.A   | P. Thekey     |
| 3]      | Bodke Mansi Bhiku          | S.Y.BA    | Hansi         |
| 4       | Zagade Swamini Kuilas      | S.Y.B.A   | ak Jagade     |
| 5)      | Reverade sujata Bhaupatil  | G.Y.B.A.  | Bala          |
| 6)      | Pawon Progfi Bhausaheb     | 5.7. B.A  | Priver        |
| IJ      | Talpe Laxmi uttam          | F.Y.B.A   | Cutaipe       |
| 8]      | Sonawane kaveri vilay.     | F.Y.B.A   | K.V. Sonawane |
| 9)      | Mande komal sitarram       | S.Y.B.com | Honde.        |
| 10)     | salunke Rajashri Bhima     | S.V.B.A   | Falmike       |
| D       | Shelar Bhagyashri Ravindra | 5.4.B.A   | B. Stelar     |
| 12]     | Shelar Sangile Pandit      | S.Y.B.A   | Shilm         |
| 13]     | shinde sakshi Balu         | 5.4.B.Com | Cakshi -      |