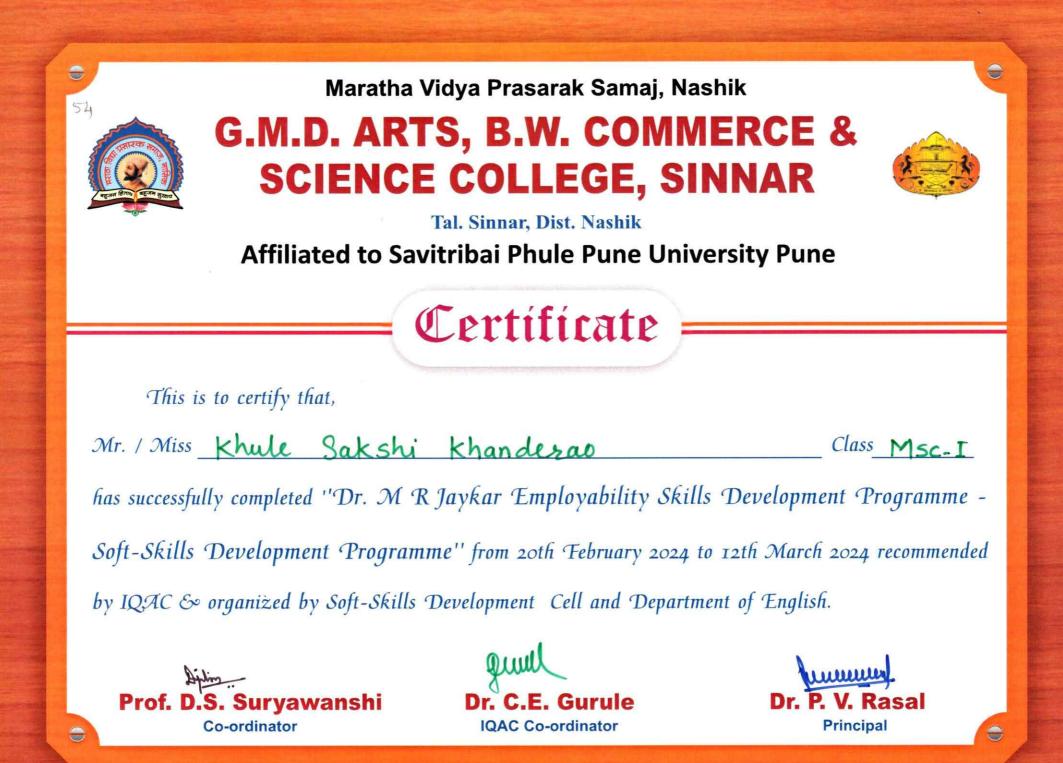

#### Maratha Vidya Prasarak Samaj G. M. D. Arts, B. W. Commerce and Science College, Sinnar Affiliated to Savitribai Phule Pune University, Pune NAAC Reaccredited 'B++' grade (CGPA 2.76, Cycle- IV

Id. No. PU/NS/ASC/013/1969 AISHE: C-41292

www.gmdcollege.in

Best College Awarded by SPPU 2012-13

sinnarcollege001@yahoo.com