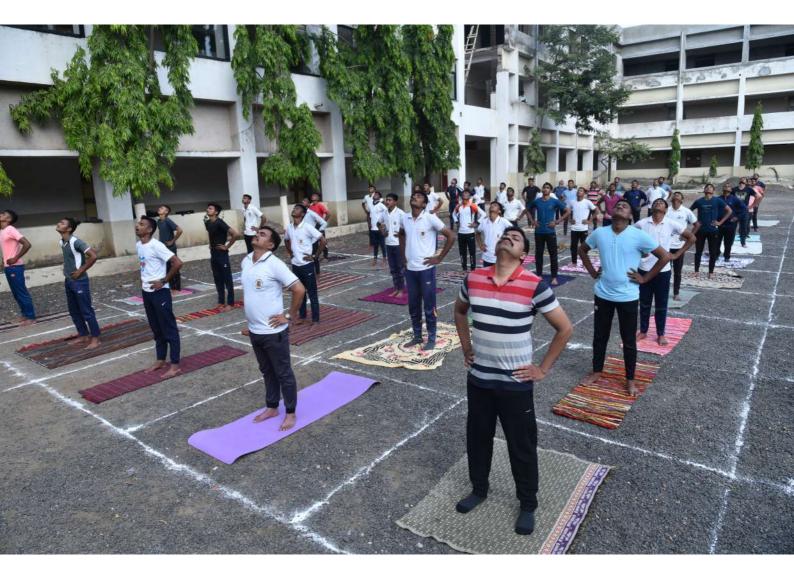

#### Internal Quality Assurance Cell (2023-2024) Photos of Event/ Programme

lud Dr. P. V. Rasal Chairman, IQAC and Principal

PRINCIPAL G.M.D.Arts, B.W.Commerce and Science College, Sinnar, Dist.Nashik