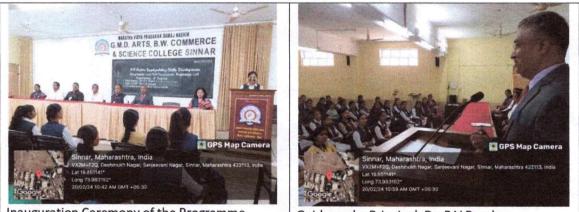

#### Internal Quality Assurance Cell (2023-2024) Photos of Event/ Programme

lud Dr. P. V. Rasal Chairman, IQAC and Principal

PRINCIPAL G.M.D.Arts, B.W.Commerce and Science College, Sinnar, Dist.Nashik

## Nirbhay Kanya Abhiyan

## Date: 23.02.2024

| Sr. No. | Name of the Student        | Class     | Sign          |
|---------|----------------------------|-----------|---------------|
| L       | Thok Bradnya Babasaheb     | FYBA      | Pathok        |
| 2]      | Thokal Pooja Railas        | F.Y.B.A   | P. Thekey     |
| 3]      | Bodke Mansi Bhiku          | S.Y.BA    | Hansi         |
| 4       | Zagade Swamini Kuilas      | S.Y.B.A   | ak Jagade     |
| 5)      | Reverade sujata Bhaupatil  | G.Y.B.A.  | Bala          |
| 6)      | Pawon Progfi Bhausaheb     | 5.7. B.A  | Priver        |
| IJ      | Talpe Laxmi uttam          | F.Y.B.A   | Cutaipe       |
| 8]      | Sonawane kaveri vilay.     | F.Y.B.A   | K.V. Sonawane |
| 9)      | Mande komal sitarram       | S.Y.B.com | Honde.        |
| 10)     | salunke Rajashri Bhima     | S.V.B.A   | Falmike       |
| D       | Shelar Bhagyashri Ravindra | 5.4.B.A   | B. Stelar     |
| 12]     | Shelar Sangile Pandit      | S.Y.B.A   | Shilm         |
| 13]     | shinde sakshi Balu         | 5.4.B.Com | Cakshi -      |