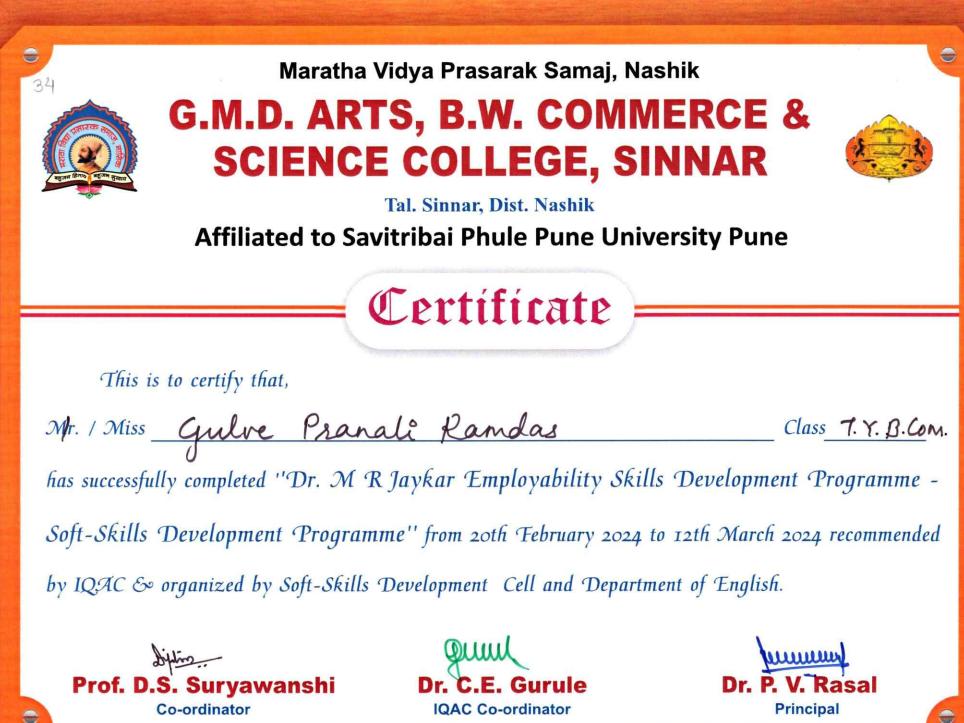

#### Maratha Vidya Prasarak Samaj

G. M. D. Arts, B. W. Commerce and Science College, Sinnar Phule Pune University, Pune Id. No. PU/NS/ASC/013/1969

Affiliated to Savitribai Phule Pune University, Pune NAAC Reaccredited 'B++' grade (CGPA 2.76, Cycle- IV

Best College Awarded by SPPU 2012-13

sinnarcollege001@yahoo.com

AISHE: C-41292

www.gmdcollege.in