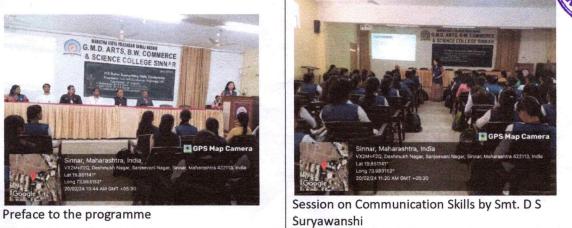

#### Internal Quality Assurance Cell (2023-2024) Photos of Event/ Programme

lud Dr. P. V. Rasal Chairman, IQAC and Principal

PRINCIPAL G.M.D.Arts, B.W.Commerce and Science College, Sinnar, Dist.Nashik

# Savitribai Phule Pune University, Pune

#### in collaboration with

#### MVP Samaj's

# GMD Arts BW Commerce & Science College, Sinnar

A workshop on

## Nirbhay Kanya Abhiyan

## Date: 23.02.2024

| Sr. No. | Name of the Student        | Class     | Sign          |
|---------|----------------------------|-----------|---------------|
| L       | Thok Bradnya Babasaheb     | FYBA      | Pathok        |
| 2]      | Thokal Pooja Railas        | F.Y.B.A   | P. Thekey     |
| 3]      | Bodke Mansi Bhiku          | S.Y.BA    | Hansi         |
| 4       | Zagade Swamini Kuilas      | S.Y.B.A   | ak Jagade     |
| 5)      | Reverade sujata Bhaupatil  | G.Y.B.A.  | Bala          |
| 6)      | Pawon Progfi Bhausaheb     | 5.7. B.A  | Priver        |
| IJ      | Talpe Laxmi uttam          | F.Y.B.A   | Cutaipe       |
| 8]      | Sonawane kaveri vilay.     | F.Y.B.A   | K.V. Sonawane |
| 9)      | Mande komal sitarram       | S.Y.B.com | Honde.        |
| 10)     | salunke Rajashri Bhima     | S.V.B.A   | Falmike       |
| D       | Shelar Bhagyashri Ravindra | 5.4.B.A   | B. Stelar     |
| 12]     | Shelar Sangile Pandit      | S.Y.B.A   | Shilm         |
| 13]     | shinde sakshi Balu         | 5.4.B.Com | Cakshi -      |