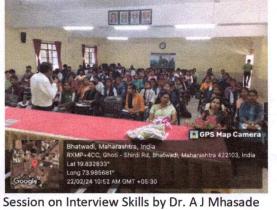

#### Internal Quality Assurance Cell (2023-2024) Photos of Event/ Programme

lud Dr. P. V. Rasal Chairman, IQAC and Principal

PRINCIPAL G.M.D.Arts, B.W.Commerce and Science College, Sinnar, Dist.Nashik

# Savitribai Phule Pune University, Pune

#### in collaboration with

#### MVP Samaj's

# GMD Arts BW Commerce & Science College, Sinnar

A workshop on

## Nirbhay Kanya Abhiyan

## Date: 23.02.2024

| Sr. No. | Name of the Student        | Class     | Sign          |
|---------|----------------------------|-----------|---------------|
| L       | Thok Bradnya Babasaheb     | FYBA      | Pathok        |
| 2]      | Thokal Pooja Railas        | F.Y.B.A   | P. Thekey     |
| 3]      | Bodke Mansi Bhiku          | S.Y.BA    | Hansi         |
| 4       | Zagade Swamini Kuilas      | S.Y.B.A   | ak Jagade     |
| 5)      | Reverade sujata Bhaupatil  | G.Y.B.A.  | Bala          |
| 6)      | Pawon Progfi Bhausaheb     | 5.7. B.A  | Priver        |
| IJ      | Talpe Laxmi uttam          | F.Y.B.A   | Cutaipe       |
| 8]      | Sonawane kaveri vilay.     | F.Y.B.A   | K.V. Sonawane |
| 9)      | Mande komal sitarram       | S.Y.B.com | Honde.        |
| 10)     | salunke Rajashri Bhima     | S.V.B.A   | Falmike       |
| D       | Shelar Bhagyashri Ravindra | 5.4.B.A   | B. Stelar     |
| 12]     | Shelar Sangile Pandit      | S.Y.B.A   | Shilm         |
| 13]     | shinde sakshi Balu         | 5.4.B.Com | Cakshi -      |