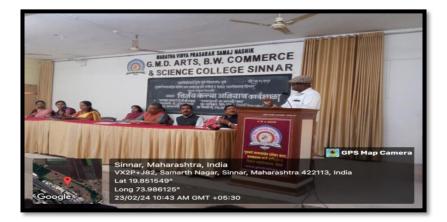

#### Internal Quality Assurance Cell (2023-2024) Photos of Event/ Programme

lud Dr. P. V. Rasal Chairman, IQAC and Principal

PRINCIPAL G.M.D.Arts, B.W.Commerce and Science College, Sinnar, Dist.Nashik

## Nirbhay Kanya Abhiyan

## Date: 23.02.2024

| Sr. No. | Name of the Student        | Class     | Sign          |
|---------|----------------------------|-----------|---------------|
| L       | Thok Bradnya Babasaheb     | FYBA      | Pathok        |
| 2]      | Thokal Pooja Railas        | F.Y.B.A   | P. Thekey     |
| 3]      | Bodke Mansi Bhiku          | S.Y.BA    | Hansi         |
| 4       | Zagade Swamini Kuilas      | S.Y.B.A   | ak Jagade     |
| 5)      | Reverade sujata Bhaupatil  | G.Y.B.A.  | Bala          |
| 6)      | Pawon Progfi Bhausaheb     | 5.7. B.A  | Priver        |
| IJ      | Talpe Laxmi uttam          | F.Y.B.A   | Cutaipe       |
| 8]      | Sonawane kaveri vilay.     | F.Y.B.A   | K.V. Sonawane |
| 9)      | Mande komal sitarram       | S.Y.B.com | Honde.        |
| 10)     | salunke Rajashri Bhima     | S.V.B.A   | Falmike       |
| D       | Shelar Bhagyashri Ravindra | 5.4.B.A   | B. Stelar     |
| 12]     | Shelar Sangile Pandit      | S.Y.B.A   | Shilm         |
| 13]     | shinde sakshi Balu         | 5.4.B.Com | Cakshi -      |