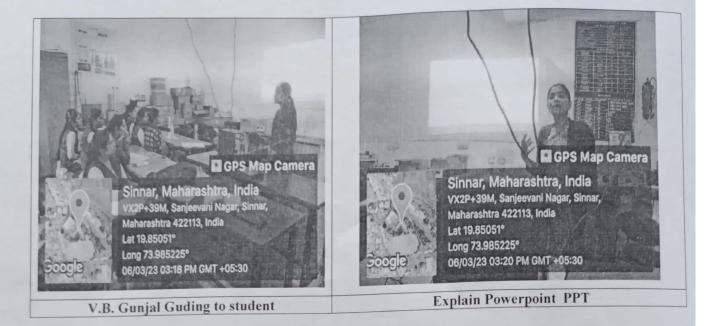

#### Internal Quality Assurance Cell (2023-2024) Photos of Event/ Programme

lud Dr. P. V. Rasal Chairman, IQAC and Principal

PRINCIPAL G.M.D.Arts, B.W.Commerce and Science College, Sinnar, Dist.Nashik