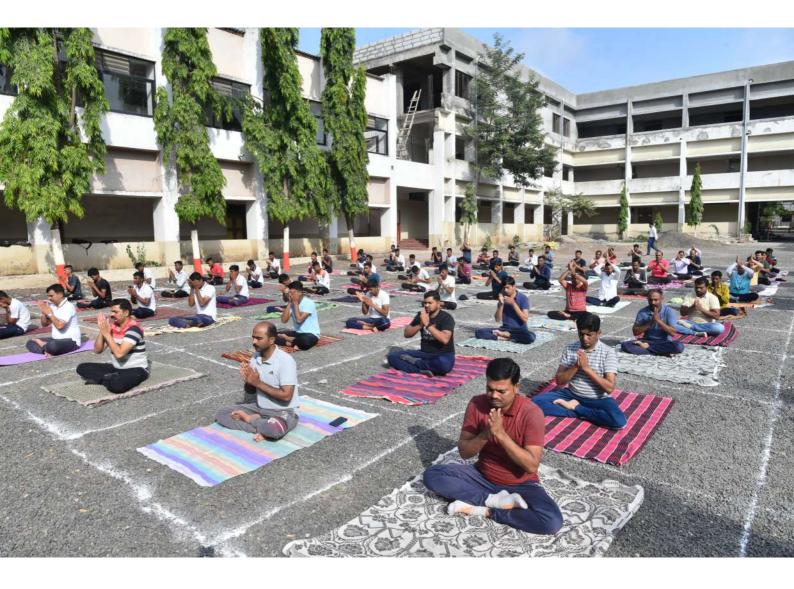

#### Internal Quality Assurance Cell (2023-2024) Photos of Event/ Programme

lud Dr. P. V. Rasal Chairman, IQAC and Principal

PRINCIPAL G.M.D.Arts, B.W.Commerce and Science College, Sinnar, Dist.Nashik