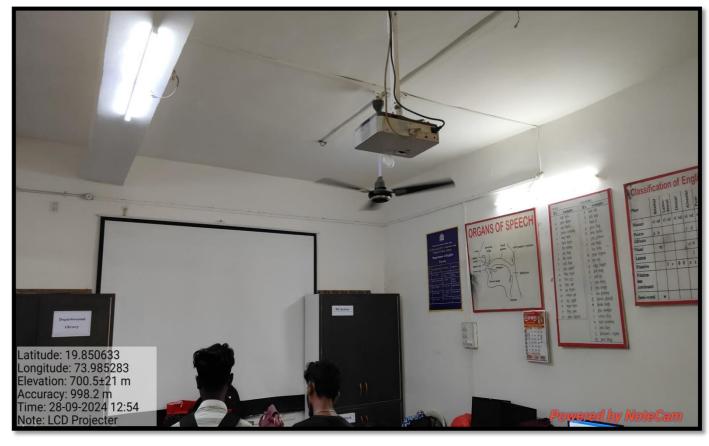

## INTERNAL QUALITY ASSURANCE CELL

**CRITERION- 4: Infrastructure and Learning Resources** 

4.3.1 - Institution frequently updates its IT facilities including Wi-Fi

**Geo-Tagged Photographs** 

## IT facilities including Wi-Fi