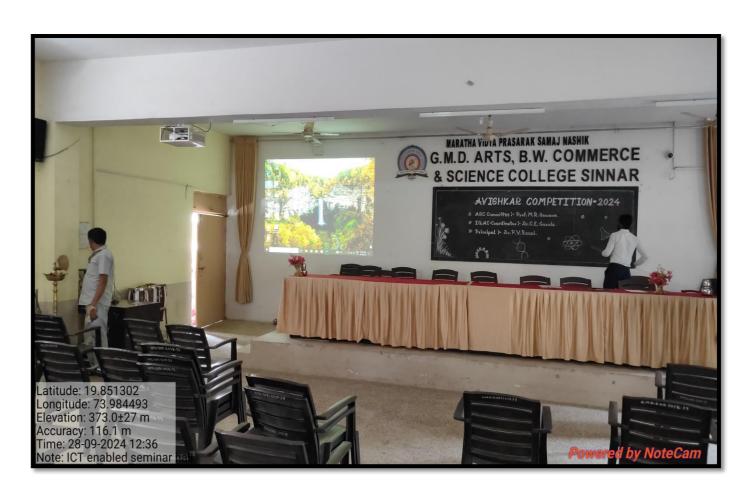

Maratha Vidya Prasarak Samaj

G. M. D. Arts, B. W. Commerce and Science College, Sinnar, Dist. Nashik

Affiliated to Savitribai Phule Pune University, Pune

Id.No.PU/NS/ASC/013/1969

Best College Awarded by SPPU2012-13

AISHE:C-41292

besi College Awarded by 311 02012-

www.gmdcollege.in

ISO 9001:2015 Certified College

sinnarcollege001@yahoo.com

4<sup>th</sup> Cycle NAAC Accredited with Grade B++ (CGPA 2.76)

## INTERNAL QUALITY ASSURANCE CELL

**CRITERION- 4: Infrastructure and Learning Resources** 



4.3.1 - Institution frequently updates its IT facilities including Wi-Fi

**Geo-Tagged Photographs** 

## IT facilities including Wi-Fi