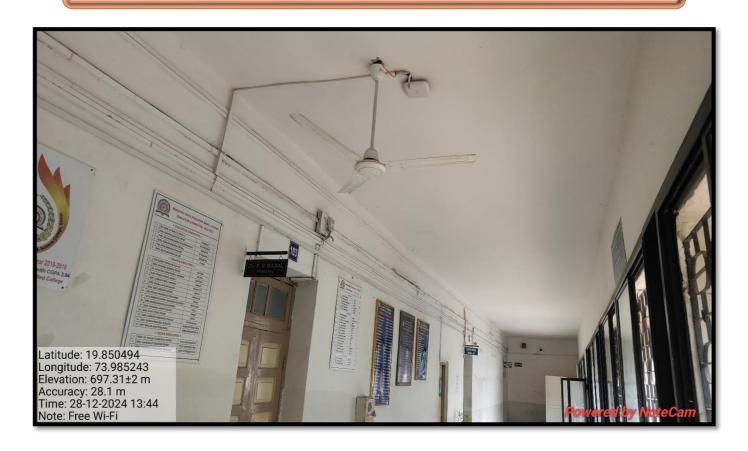

## INTERNAL QUALITY ASSURANCE CELL

**CRITERION- 4: Infrastructure and Learning Resources** 

4.3.1 - Institution frequently updates its IT facilities including Wi-Fi

**Geo-Tagged Photographs** 

## IT facilities including Wi-Fi