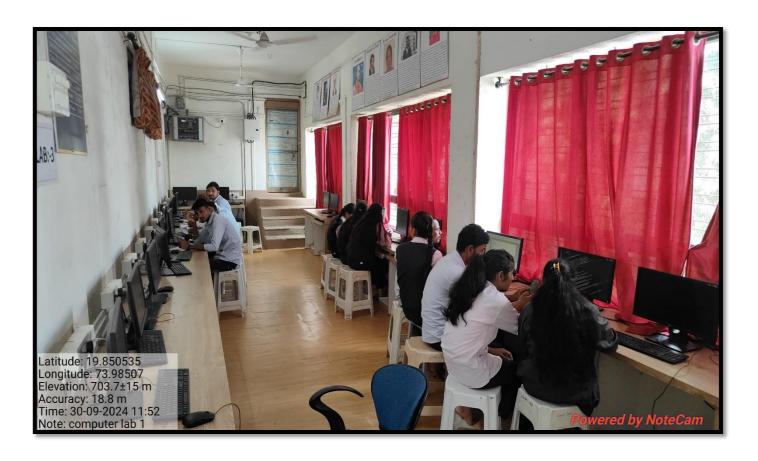

## INTERNAL QUALITY ASSURANCE CELL

**CRITERION- 4: Infrastructure and Learning Resources** 

4.3.1 - Institution frequently updates its IT facilities including Wi-Fi

**Geo-Tagged Photographs** 

## IT facilities including Wi-Fi