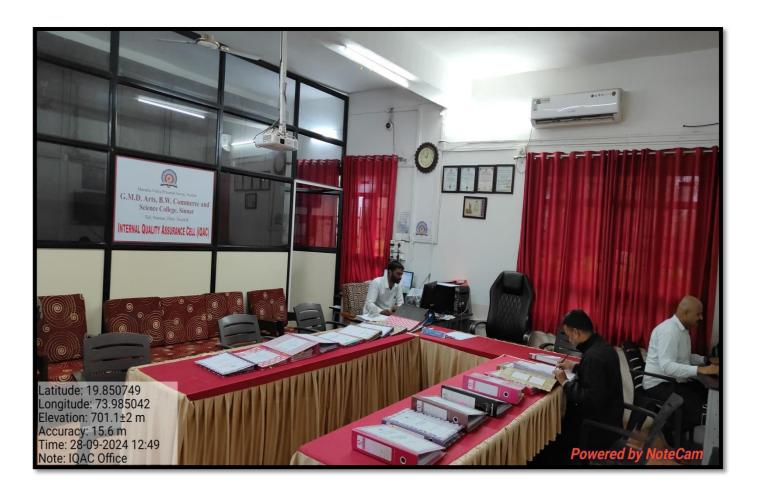

## INTERNAL QUALITY ASSURANCE CELL

**CRITERION- 4: Infrastructure and Learning Resources** 

4.3.1 - Institution frequently updates its IT facilities including Wi-Fi

**Geo-Tagged Photographs** 

## IT facilities including Wi-Fi