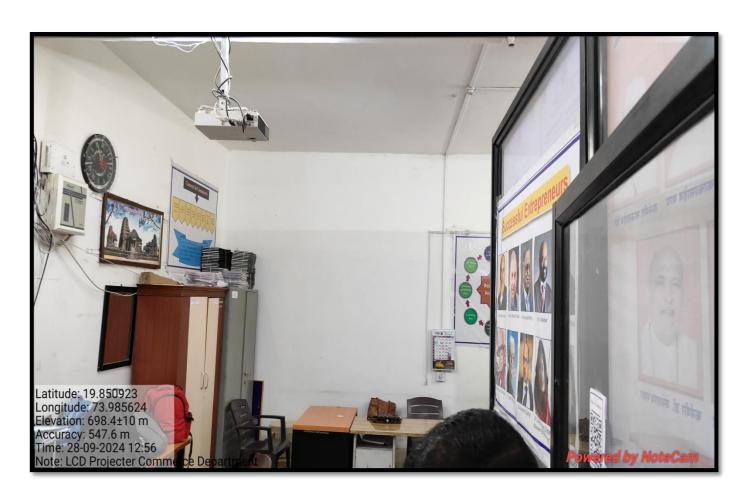

## INTERNAL QUALITY ASSURANCE CELL

**CRITERION- 4: Infrastructure and Learning Resources** 

4.3.1 - Institution frequently updates its IT facilities including Wi-Fi

**Geo-Tagged Photographs** 

## IT facilities including Wi-Fi