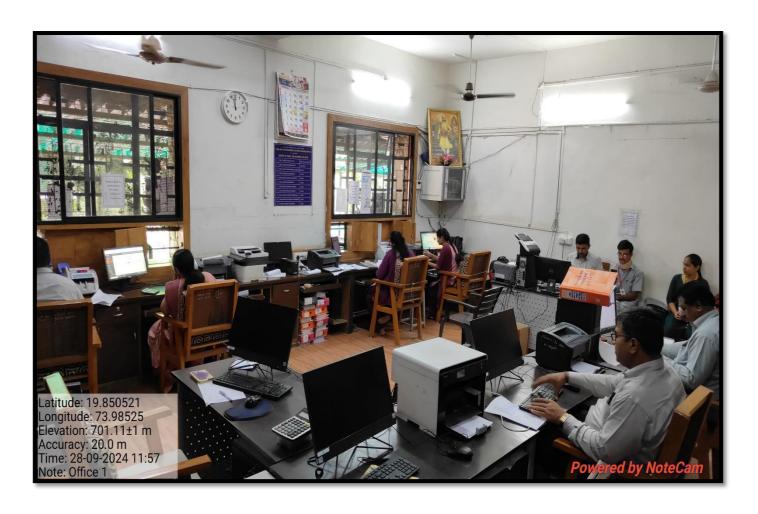

## INTERNAL QUALITY ASSURANCE CELL

**CRITERION- 4: Infrastructure and Learning Resources** 

4.3.1 - Institution frequently updates its IT facilities including Wi-Fi

**Geo-Tagged Photographs** 

## IT facilities including Wi-Fi