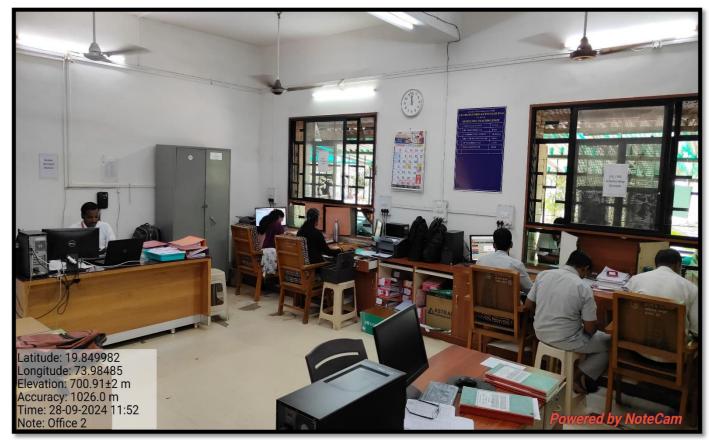

## INTERNAL QUALITY ASSURANCE CELL

**CRITERION- 4: Infrastructure and Learning Resources** 

4.3.1 - Institution frequently updates its IT facilities including Wi-Fi

**Geo-Tagged Photographs** 

## IT facilities including Wi-Fi