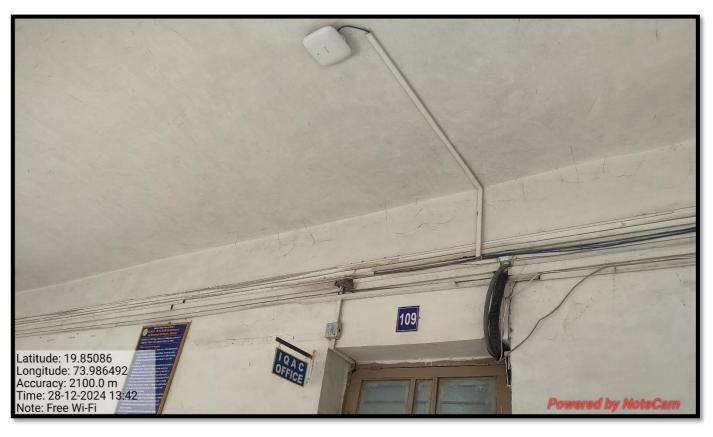

## INTERNAL QUALITY ASSURANCE CELL

**CRITERION- 4: Infrastructure and Learning Resources** 

4.3.1 - Institution frequently updates its IT facilities including Wi-Fi

**Geo-Tagged Photographs** 

## IT facilities including Wi-Fi