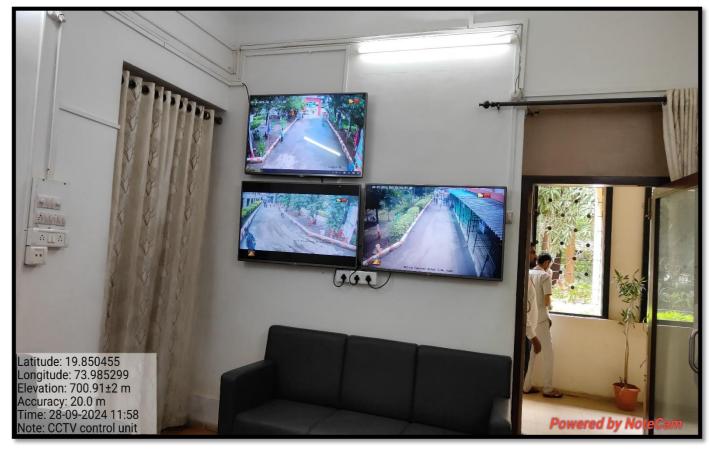

## INTERNAL QUALITY ASSURANCE CELL

**CRITERION- 4: Infrastructure and Learning Resources** 

4.3.1 - Institution frequently updates its IT facilities including Wi-Fi

**Geo-Tagged Photographs** 

## IT facilities including Wi-Fi