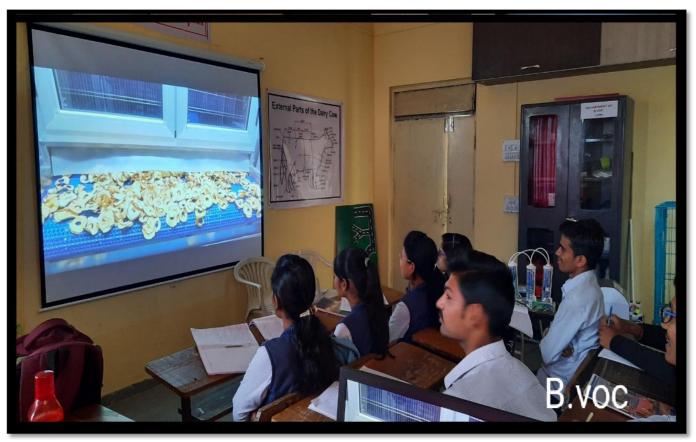

Maratha Vidya Prasarak Samaj

G. M. D. Arts, B. W. Commerce and Science College, Sinnar, Dist. Nashik

Affiliated to Savitribai Phule Pune University, Pune

Id.No.PU/NS/ASC/013/1969

Best College Awarded by SPPU2012-13

AISHE:C-41292

besi College Awarded by 311 02012-

www.gmdcollege.in

ISO 9001:2015 Certified College

sinnarcollege001@yahoo.com

4<sup>th</sup> Cycle NAAC Accredited with Grade B++ (CGPA 2.76)

## INTERNAL QUALITY ASSURANCE CELL

**CRITERION- 4: Infrastructure and Learning Resources** 



4.3.1 - Institution frequently updates its IT facilities including Wi-Fi

**Geo-Tagged Photographs** 

## IT facilities including Wi-Fi