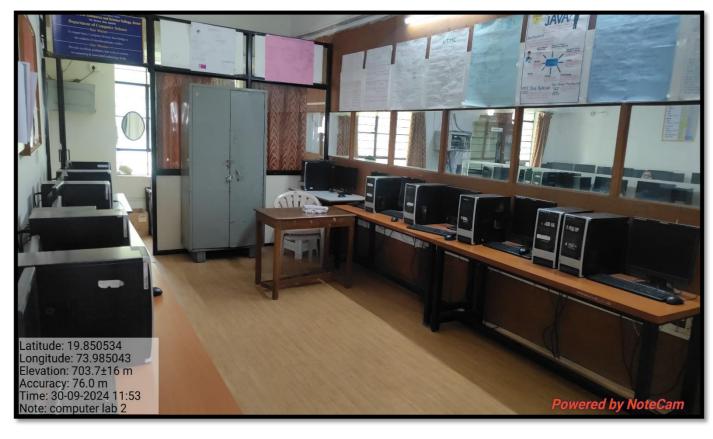

## INTERNAL QUALITY ASSURANCE CELL

**CRITERION- 4: Infrastructure and Learning Resources** 

4.3.1 - Institution frequently updates its IT facilities including Wi-Fi

**Geo-Tagged Photographs** 

## IT facilities including Wi-Fi