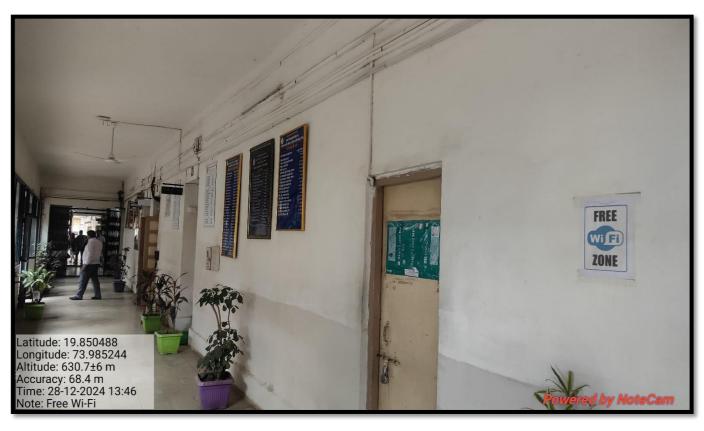

## INTERNAL QUALITY ASSURANCE CELL

**CRITERION- 4: Infrastructure and Learning Resources** 

4.3.1 - Institution frequently updates its IT facilities including Wi-Fi

**Geo-Tagged Photographs** 

## IT facilities including Wi-Fi