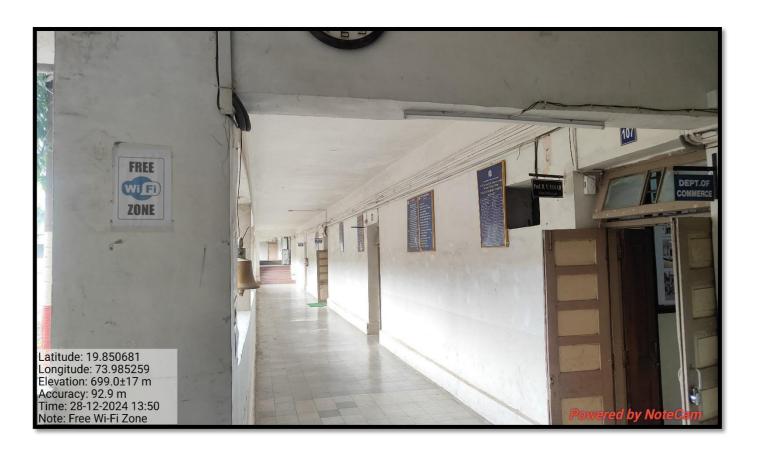

## INTERNAL QUALITY ASSURANCE CELL

**CRITERION- 4: Infrastructure and Learning Resources** 

4.3.1 - Institution frequently updates its IT facilities including Wi-Fi

**Geo-Tagged Photographs** 

## IT facilities including Wi-Fi