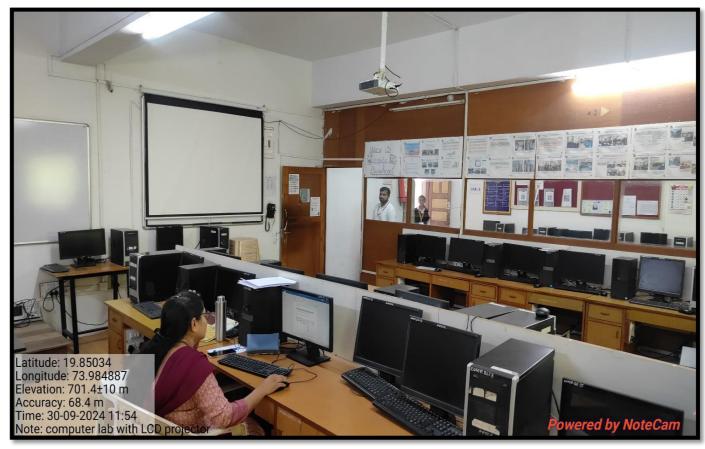

Maratha Vidya Prasarak Samaj

G. M. D. Arts, B. W. Commerce and Science College, Sinnar, Dist. Nashik

Affiliated to Savitribai Phule Pune University, Pune

Id.No.PU/NS/ASC/013/1969

Best College Awarded by SPPU2012-13

AISHE:C-41292

besi College Awarded by 311 02012-

www.gmdcollege.in

ISO 9001:2015 Certified College

sinnarcollege001@yahoo.com

4<sup>th</sup> Cycle NAAC Accredited with Grade B++ (CGPA 2.76)

## INTERNAL QUALITY ASSURANCE CELL

**CRITERION- 4: Infrastructure and Learning Resources** 



4.3.1 - Institution frequently updates its IT facilities including Wi-Fi

**Geo-Tagged Photographs** 

## IT facilities including Wi-Fi