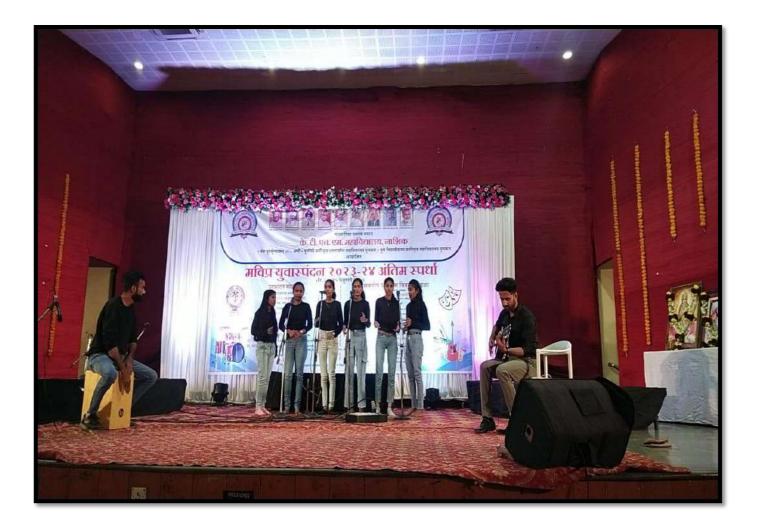

l Facilities**

4.1.2 The Institution has adequate facilities for cultural activities, sports, games (indoor, outdoor), gymnasium, yoga centre etc. Geo-Tagged Photographs



Maratha Vidya Prasarak Samaj G. M. D. Arts, B. W. Commerce and Science College, Sinnar, Dist. Nashik Affiliated to Savitribai Phule Pune University, Pune Id.No.PU/NS/ASC/013/1969

Best College Awarded by SPPU2012-13

AISHE:C-41292

ISO 9001:2015 Certified College www.gmdcollege.in sinnarcollege001@yahoo.com 4<sup>th</sup> Cycle NAAC Accredited with Grade B++ (CGPA 2.76)

# **TABLE OF CONTENTS**

| Sr. No | Particulars         | Page Number |
|--------|---------------------|-------------|
| 1      | Cultural Activities | 3-7         |
| 2      | Sports Activities   | 7-15        |

# **1. Cultural Activities**





















## 2. Sports Activities

#### **Outdoor Games**





## **Running Track**





#### **Outdoor Games**













#### Green Gym





#### **Indoor Games**





#### Gymnasium