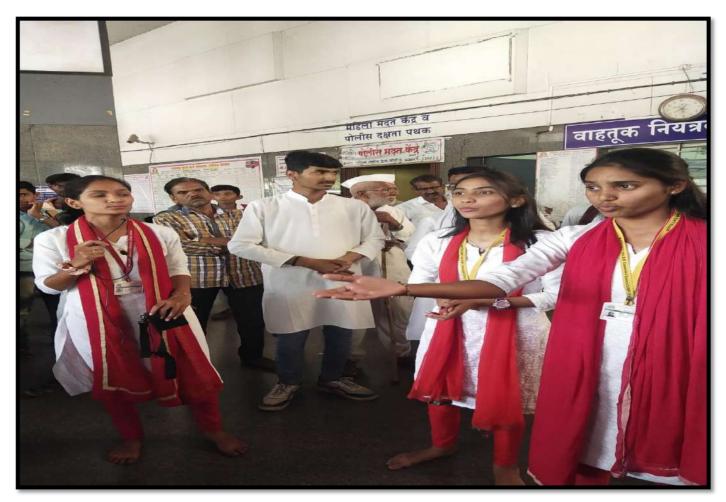

es**

4.1.2 The Institution has adequate facilities for cultural activities, sports, games (indoor, outdoor), gymnasium, yoga centre etc. Geo-Tagged Photographs



Maratha Vidya Prasarak Samaj G. M. D. Arts, B. W. Commerce and Science College, Sinnar, Dist. Nashik Affiliated to Savitribai Phule Pune University, Pune Id.No.PU/NS/ASC/013/1969

Best College Awarded by SPPU2012-13

AISHE:C-41292

ISO 9001:2015 Certified College www.gmdcollege.in sinnarcollege001@yahoo.com 4<sup>th</sup> Cycle NAAC Accredited with Grade B++ (CGPA 2.76)

# **TABLE OF CONTENTS**

| Sr. No | Particulars         | Page Number |
|--------|---------------------|-------------|
| 1      | Cultural Activities | 3-7         |
| 2      | Sports Activities   | 7-15        |

# **1. Cultural Activities**





















## 2. Sports Activities

#### **Outdoor Games**





## **Running Track**





#### **Outdoor Games**













#### Green Gym





#### **Indoor Games**





#### Gymnasium