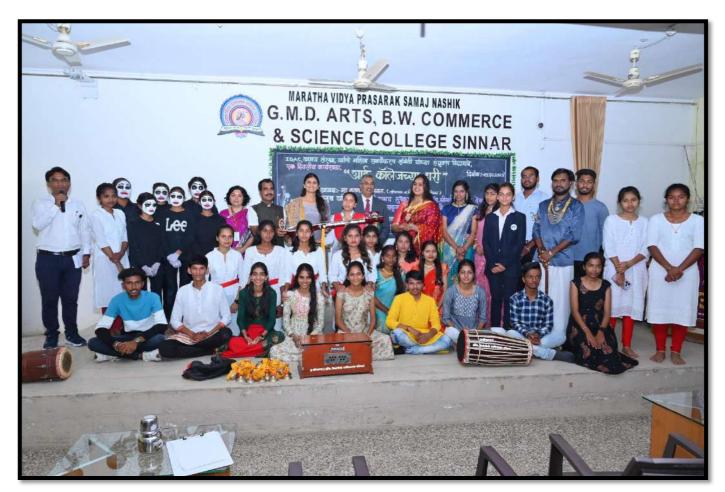

hysical Facilities**

4.1.2 The Institution has adequate facilities for cultural activities, sports, games (indoor, outdoor), gymnasium, yoga centre etc. Geo-Tagged Photographs



Maratha Vidya Prasarak Samaj G. M. D. Arts, B. W. Commerce and Science College, Sinnar, Dist. Nashik Affiliated to Savitribai Phule Pune University, Pune Id.No.PU/NS/ASC/013/1969

Best College Awarded by SPPU2012-13

AISHE:C-41292

ISO 9001:2015 Certified College www.gmdcollege.in sinnarcollege001@yahoo.com 4<sup>th</sup> Cycle NAAC Accredited with Grade B++ (CGPA 2.76)

# **TABLE OF CONTENTS**

| Sr. No | Particulars         | Page Number |
|--------|---------------------|-------------|
| 1      | Cultural Activities | 3-7         |
| 2      | Sports Activities   | 7-15        |

# **1. Cultural Activities**





















## 2. Sports Activities

#### **Outdoor Games**





## **Running Track**





#### **Outdoor Games**













#### Green Gym





#### **Indoor Games**





#### Gymnasium