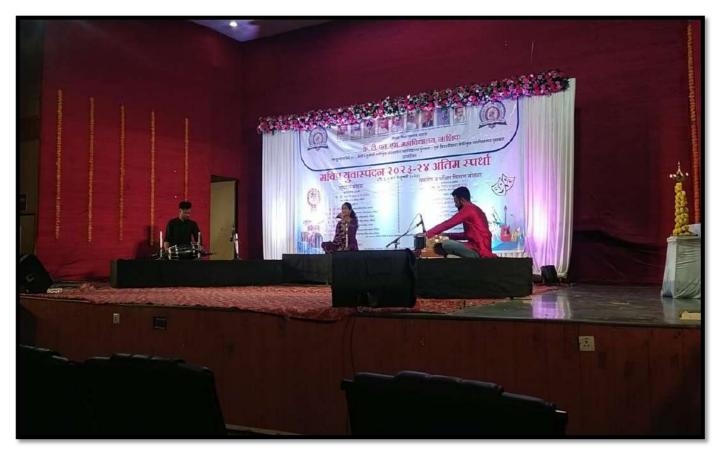

Facilities**

4.1.2 The Institution has adequate facilities for cultural activities, sports, games (indoor, outdoor), gymnasium, yoga centre etc. Geo-Tagged Photographs



Maratha Vidya Prasarak Samaj G. M. D. Arts, B. W. Commerce and Science College, Sinnar, Dist. Nashik Affiliated to Savitribai Phule Pune University, Pune Id.No.PU/NS/ASC/013/1969

Best College Awarded by SPPU2012-13

AISHE:C-41292

ISO 9001:2015 Certified College www.gmdcollege.in sinnarcollege001@yahoo.com 4<sup>th</sup> Cycle NAAC Accredited with Grade B++ (CGPA 2.76)

# **TABLE OF CONTENTS**

| Sr. No | Particulars         | Page Number |
|--------|---------------------|-------------|
| 1      | Cultural Activities | 3-7         |
| 2      | Sports Activities   | 7-15        |

# **1. Cultural Activities**





















## 2. Sports Activities

#### **Outdoor Games**





## **Running Track**





#### **Outdoor Games**













#### Green Gym





#### **Indoor Games**





#### Gymnasium