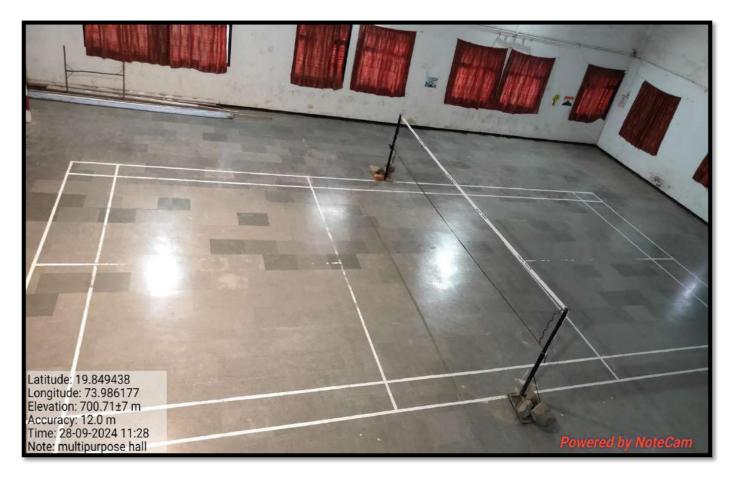

Maratha Vidya Prasarak Samaj G. M. D. Arts, B. W. Commerce and Science College, Sinnar, Dist. Nashik Affiliated to Savitribai Phule Pune University, Pune Id.No.PU/NS/ASC/013/1969

Best College Awarded by SPPU2012-13

AISHE:C-41292

ISO 9001:2015 Certified College www.gmdcollege.in sinnarcollege001@yahoo.com 4<sup>th</sup> Cycle NAAC Accredited with Grade B++ (CGPA 2.76)

# **TABLE OF CONTENTS**

| Sr. No | Particulars         | Page Number |
|--------|---------------------|-------------|
| 1      | Cultural Activities | 3-7         |
| 2      | Sports Activities   | 7-15        |

# **1. Cultural Activities**





















## 2. Sports Activities

#### **Outdoor Games**





## **Running Track**





#### **Outdoor Games**













#### Green Gym





#### **Indoor Games**





#### Gymnasium