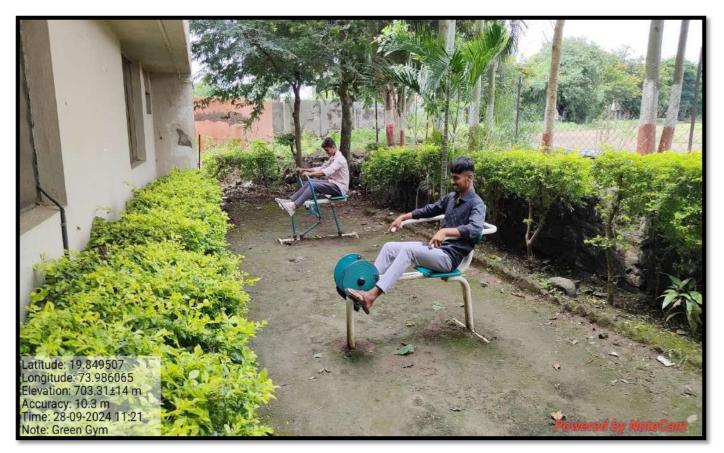

c. Geo-Tagged Photographs



Maratha Vidya Prasarak Samaj G. M. D. Arts, B. W. Commerce and Science College, Sinnar, Dist. Nashik Affiliated to Savitribai Phule Pune University, Pune Id.No.PU/NS/ASC/013/1969

Best College Awarded by SPPU2012-13

AISHE:C-41292

ISO 9001:2015 Certified College www.gmdcollege.in sinnarcollege001@yahoo.com 4<sup>th</sup> Cycle NAAC Accredited with Grade B++ (CGPA 2.76)

# **TABLE OF CONTENTS**

| Sr. No | Particulars         | Page Number |
|--------|---------------------|-------------|
| 1      | Cultural Activities | 3-7         |
| 2      | Sports Activities   | 7-15        |

# **1. Cultural Activities**





















## 2. Sports Activities

#### **Outdoor Games**





## **Running Track**





#### **Outdoor Games**













#### Green Gym





#### **Indoor Games**





#### Gymnasium