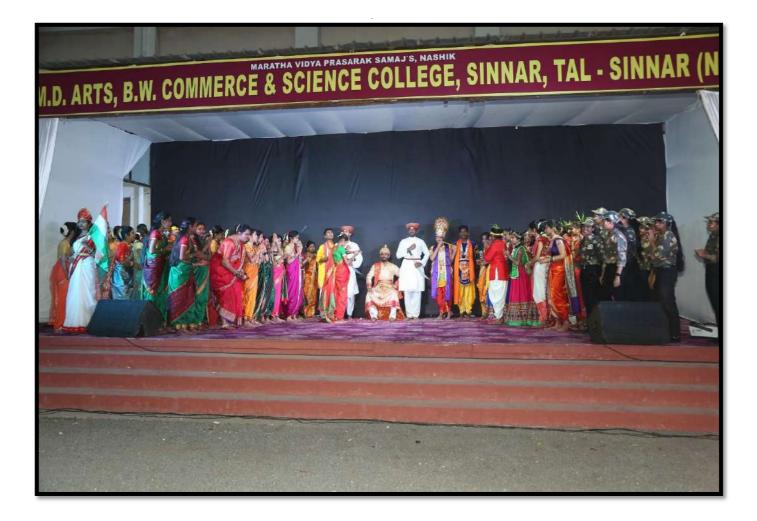

sical Facilities**

4.1.2 The Institution has adequate facilities for cultural activities, sports, games (indoor, outdoor), gymnasium, yoga centre etc. Geo-Tagged Photographs



Maratha Vidya Prasarak Samaj G. M. D. Arts, B. W. Commerce and Science College, Sinnar, Dist. Nashik Affiliated to Savitribai Phule Pune University, Pune Id.No.PU/NS/ASC/013/1969

Best College Awarded by SPPU2012-13

AISHE:C-41292

ISO 9001:2015 Certified College www.gmdcollege.in sinnarcollege001@yahoo.com 4<sup>th</sup> Cycle NAAC Accredited with Grade B++ (CGPA 2.76)

# **TABLE OF CONTENTS**

| Sr. No | Particulars         | Page Number |
|--------|---------------------|-------------|
| 1      | Cultural Activities | 3-7         |
| 2      | Sports Activities   | 7-15        |

# **1. Cultural Activities**





















## 2. Sports Activities

#### **Outdoor Games**





## **Running Track**





#### **Outdoor Games**













#### Green Gym





#### **Indoor Games**





#### Gymnasium