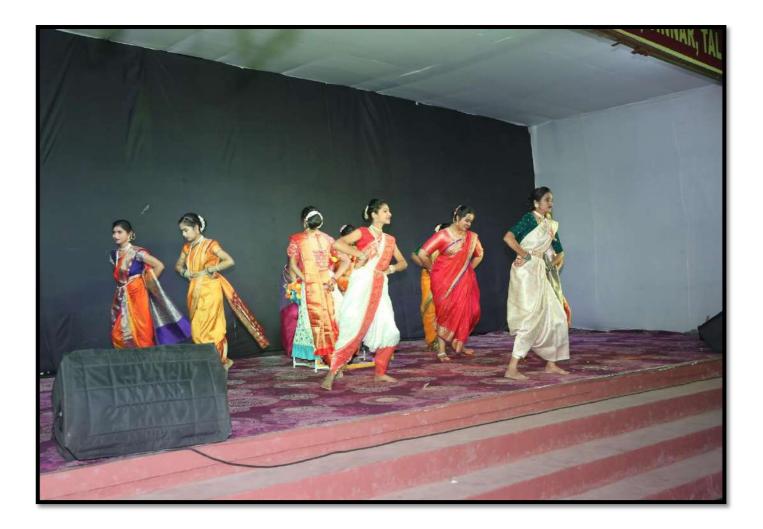

cilities**

4.1.2 The Institution has adequate facilities for cultural activities, sports, games (indoor, outdoor), gymnasium, yoga centre etc. Geo-Tagged Photographs



Maratha Vidya Prasarak Samaj G. M. D. Arts, B. W. Commerce and Science College, Sinnar, Dist. Nashik Affiliated to Savitribai Phule Pune University, Pune Id.No.PU/NS/ASC/013/1969

Best College Awarded by SPPU2012-13

AISHE:C-41292

ISO 9001:2015 Certified College www.gmdcollege.in sinnarcollege001@yahoo.com 4<sup>th</sup> Cycle NAAC Accredited with Grade B++ (CGPA 2.76)

# **TABLE OF CONTENTS**

| Sr. No | Particulars         | Page Number |
|--------|---------------------|-------------|
| 1      | Cultural Activities | 3-7         |
| 2      | Sports Activities   | 7-15        |

# **1. Cultural Activities**





















## 2. Sports Activities

#### **Outdoor Games**





## **Running Track**





#### **Outdoor Games**













#### Green Gym





#### **Indoor Games**





#### Gymnasium