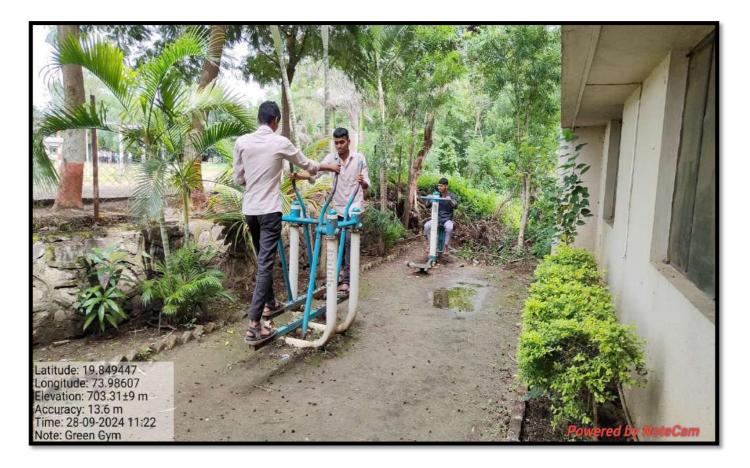

etc. Geo-Tagged Photographs



Maratha Vidya Prasarak Samaj G. M. D. Arts, B. W. Commerce and Science College, Sinnar, Dist. Nashik Affiliated to Savitribai Phule Pune University, Pune Id.No.PU/NS/ASC/013/1969

Best College Awarded by SPPU2012-13

AISHE:C-41292

ISO 9001:2015 Certified College www.gmdcollege.in sinnarcollege001@yahoo.com 4<sup>th</sup> Cycle NAAC Accredited with Grade B++ (CGPA 2.76)

# **TABLE OF CONTENTS**

| Sr. No | Particulars         | Page Number |
|--------|---------------------|-------------|
| 1      | Cultural Activities | 3-7         |
| 2      | Sports Activities   | 7-15        |

# **1. Cultural Activities**





















## 2. Sports Activities

#### **Outdoor Games**





## **Running Track**





#### **Outdoor Games**













#### Green Gym





#### **Indoor Games**





#### Gymnasium