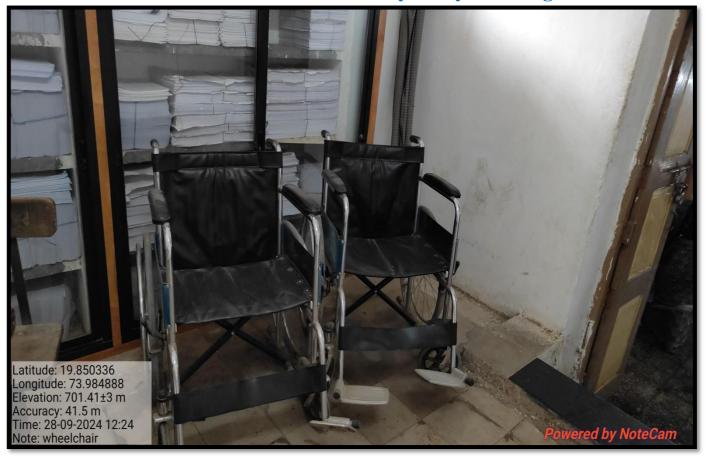

#### **LED TV**



### **Digital Display Screen**



# 4. Others

## College Main Gate & Watchman Cabin





### College Garden (Rashivan & Vrindavan)







College Garden (Saraswati van)







## **College Garden (Botanical Garden)**





# Parking-1



# Parking-2



# **Parking-3**



# **Open Parkin**



# **Admission and Scholarship Counter**



**College Canteen** 



#### **Power Generator**



**Solar Panel** 





### **Solar Control Unit**







# **Library Building**



**Library Stack Room** 



# **User Tracking System**



Girls' Hostel



# **Vermicomposting Unit**



# **Open Stage**



#### **NCC Office**



#### **NSS Office**



#### **Natural Pond**



### **Green Campus**



# 7. Drinking Water Facility









### Wheel Chairs & Walker for Physically Challenged





# **Ramp Facility**





#### **Lavatories**







# **College Canteen**