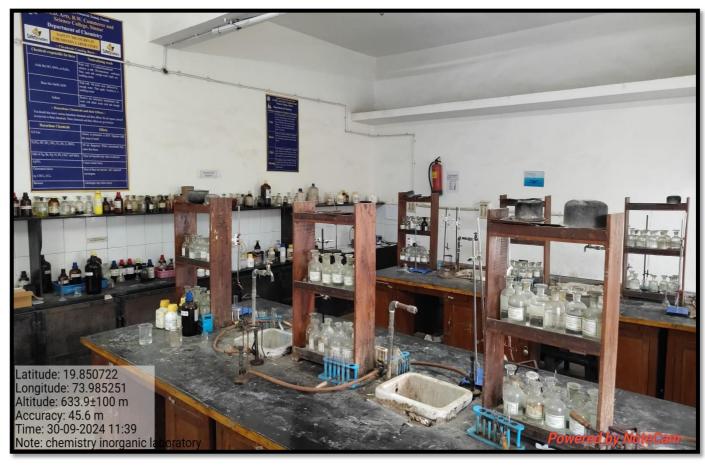

Samaj

#### G. M. D. Arts, B. W. Commerce and Science College, Sinnar, Dist. Nashik

Affiliated to Savitribai Phule Pune University, Pune

Id.No.PU/NS/ASC/013/1969

Best College Awarded by SPPU2012-13

AISHE:C-41292

www.gmdcollege.in

ISO 9001:2015 Certified College

sinnarcollege001@yahoo.com

4<sup>th</sup> Cycle NAAC Accredited with Grade B++ (CGPA 2.76)

# TABLE OF CONTENTS

| Sr. No | Particulars           | Page Number |
|--------|-----------------------|-------------|
| 1      | Classrooms            | 3-5         |
| 2      | Laboratories          | 6-22        |
| 3      | Computing Equipment's | 23-31       |
| 4      | Other                 | 32-53       |

# 1. Classrooms













## 2. Laboratories

### **Computer Laboratory**









## **Chemistry Laboratory**













## **Physics Laboratory**









## **Zoology Laboratory**









## **Botany Laboratory**









### **Microbiology Laboratory**





## **Geography Laboratory**





### **B.Voc. Laboratory (Food Processing & Preservation [FPP])**









### **B.Voc. Laboratory (Livestock Production & Management [LPM])**









# 3. Computing Equipment's

































#### **LED TV**



### **Digital Display Screen**



# 4. Others

## College Main Gate & Watchman Cabin





### College Garden (Rashivan & Vrindavan)







College Garden (Saraswati van)







## **College Garden (Botanical Garden)**





# Parking-1



# Parking-2



# **Parking-3**



# **Open Parkin**



# **Admission and Scholarship Counter**



**College Canteen** 



#### **Power Generator**



**