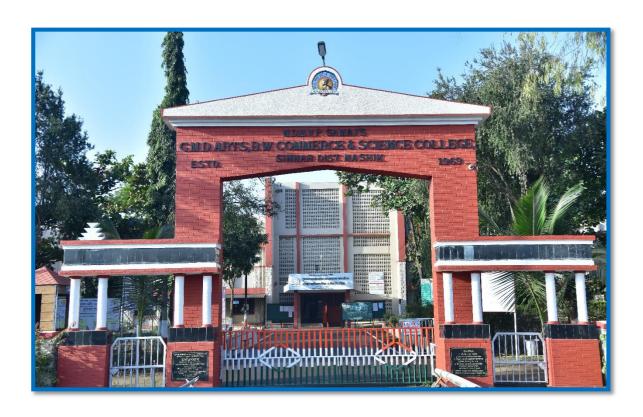

Maratha Vidya Prasarak Samaj

G. M. D. Arts, B. W. Commerce and Science College, Sinnar, Dist. Nashik

Affiliated to Savitribai Phule Pune University, Pune

Id.No.PU/NS/ASC/013/1969

Best College Awarded by SPPU2012-13

AISHE:C-41292

www.gmdcollege.in

ISO 9001:2015 Certified College

sinnarcollege001@yahoo.com

4<sup>th</sup> Cycle NAAC Accredited with Grade B++ (CGPA 2.76)

### INTERNAL QUALITY ASSURANCE CELL

**CRITERION- 4: Infrastructure and Learning Resources** 



### **4.1 Physical Facilities**

4.1.1 The Institution has adequate infrastructure and physical facilities for teaching-learning. viz. classrooms, laboratories, computing equipment etc.

**Geo-Tagged Photographs** 



#### Maratha Vidya Prasarak Samaj

#### G. M. D. Arts, B. W. Commerce and Science College, Sinnar, Dist. Nashik

Affiliated to Savitribai Phule Pune University, Pune

Id.No.PU/NS/ASC/013/1969

Best College Awarded by SPPU2012-13

AISHE:C-41292

www.gmdcollege.in

ISO 9001:2015 Certified College

sinnarcollege001@yahoo.com

4<sup>th</sup> Cycle NAAC Accredited with Grade B++ (CGPA 2.76)

# TABLE OF CONTENTS

| Sr. No | Particulars           | Page Number |
|--------|-----------------------|-------------|
| 1      | Classrooms            | 3-5         |
| 2      | Laboratorie