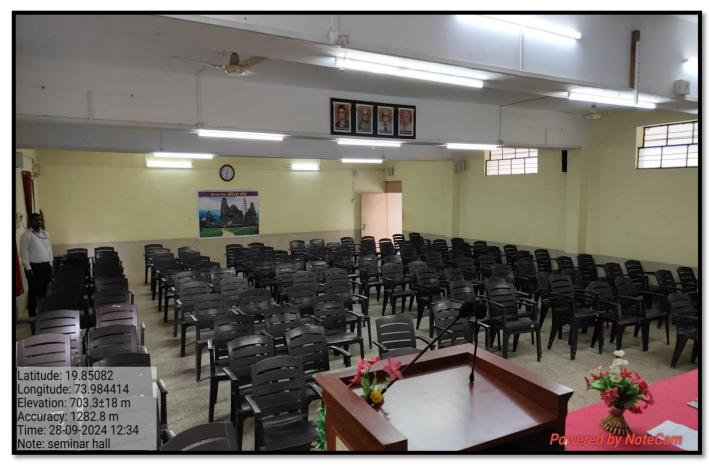

ratories, computing equipment etc.

**Geo-Tagged Photographs** 



#### Maratha Vidya Prasarak Samaj

#### G. M. D. Arts, B. W. Commerce and Science College, Sinnar, Dist. Nashik

Affiliated to Savitribai Phule Pune University, Pune

Id.No.PU/NS/ASC/013/1969

Best College Awarded by SPPU2012-13

AISHE:C-41292

www.gmdcollege.in

ISO 9001:2015 Certified College

sinnarcollege001@yahoo.com

4<sup>th</sup> Cycle NAAC Accredited with Grade B++ (CGPA 2.76)

# TABLE OF CONTENTS

| Sr. No | Particulars           | Page Number |
|--------|-----------------------|-------------|
| 1      | Classrooms            | 3-5         |
| 2      | Laboratories          | 6-22        |
| 3      | Computing Equipment's | 23-31       |
| 4      | Other                 | 32-53       |

# 1. Classrooms













## 2. Laboratories

### **Computer Laboratory**









## **Chemistry Laboratory**













## **Physics Laboratory**









## **Zoology Laboratory**









## **Botany Laboratory**









### **Microbiology Laboratory**





## **Geography Laboratory**





### **B.Voc. Laboratory (Food Processing & Preservation [FPP])**









### **B.Voc. Laboratory (Livestock Production & Management [LPM])**









# 3. Computing Equipment's

































#### **LED TV**



### **Digital Display Screen**



# 4. Others

## College Main Gate & Watchman Cabin





### College Garden (Rashivan & Vrindavan)







College Garden (Saraswati van)







## **College Garden (Botanical Garden)**





# Parking-1



# Parking-2



# **Parking-3**



# **Open Parkin**



# *