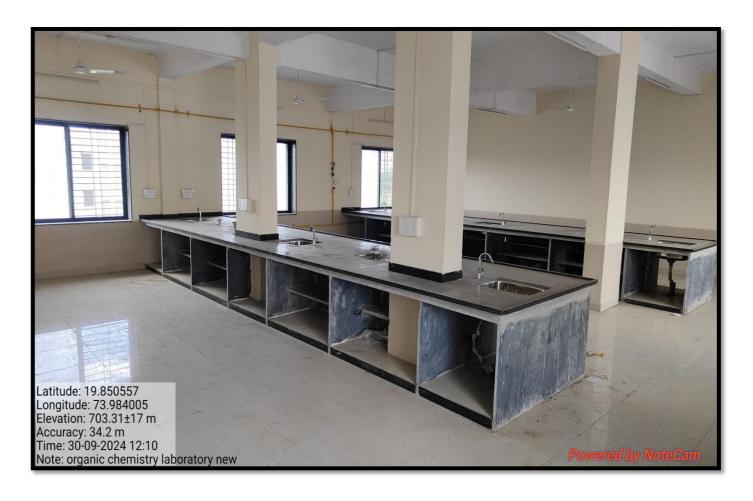

amaj

#### G. M. D. Arts, B. W. Commerce and Science College, Sinnar, Dist. Nashik

Affiliated to Savitribai Phule Pune University, Pune

Id.No.PU/NS/ASC/013/1969

Best College Awarded by SPPU2012-13

AISHE:C-41292

www.gmdcollege.in

ISO 9001:2015 Certified College

sinnarcollege001@yahoo.com

4<sup>th</sup> Cycle NAAC Accredited with Grade B++ (CGPA 2.76)

# TABLE OF CONTENTS

| Sr. No | Particulars           | Page Number |
|--------|-----------------------|-------------|
| 1      | Classrooms            | 3-5         |
| 2      | Laboratories          | 6-22        |
| 3      | Computing Equipment's | 23-31       |
| 4      | Other                 | 32-53       |

# 1. Classrooms













## 2. Laboratories

### **Computer Laboratory**









## **Chemistry Laboratory**













## **Physics Laboratory**









## **Zoology Laboratory**









## **Botany Laboratory**









### **Microbiology Laboratory**





## **Geography Laboratory**





### **B.Voc. Laboratory (Food Processing & Preservation [FPP])**









### **B.Voc. Laboratory (Livestock Production & Management [LPM])**









# 3. Computing Equipment's

































#### **LED TV**



### **Digital Display Screen**



# 4. Others

## College Main Gate & Watchman Cabin





### College Garden (Rashivan & Vrindavan)







College Garden (Saraswati van)







## **College Garden (Botanical Garden)**





# Parking-1



# Parking-2



# **Parking-3**



# **Open Parkin**



# **Admission and Scholarship Counter**



**College Canteen** 



#### **Power Generator**



**So