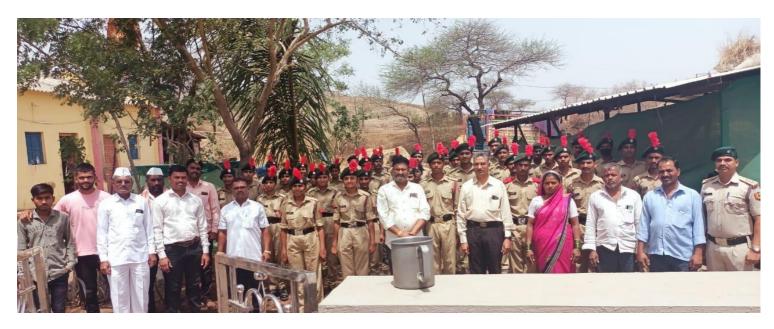

ISO 9001:2015 Certified College

Internal Quality Assurance Cell (2021-2022)

**Extension Activities through NCC** 

| Sr.<br>No. | Name of the Event/ Programme/ Workshop/<br>Seminar   | Name of the<br>Department | Date/ Period  | No of<br>Students<br>participated |
|------------|------------------------------------------------------|---------------------------|---------------|-----------------------------------|
| 1          | BLOOD DONATION CAMP                                  | NCC                       | 05 APRIL 2022 | 18                                |
| 2          | PUNEET SAGAR ABHIYAN                                 | NCC                       | 02 MAY 2022   | 24                                |
| 3          | STATUE CLEANING ACTIVITY:<br>SHAHIDSMARAK, SABARWADI | NCC                       | 19 MAY 2022   | 40                                |

#### **Report of Event/Programme**

| Name of the Department/committee                                                         | NCC/ Blood Donation Committee                                                                                                                                                                                                                                       |              |                      |  |  |
|------------------------------------------------------------------------------------------|---------------------------------------------------------------------------------------------------------------------------------------------------------------------------------------------------------------------------------------------------------------------|--------------|----------------------|--|--|
| Name of the Coordinator                                                                  | Lt. Sandeep Balasal                                                                                                                                                                                                                                                 | neb Bhise    |                      |  |  |
| Title of the Event/Programme                                                             | BLOOD DONATI                                                                                                                                                                                                                                                        | ON CAMP      |                      |  |  |
| Date/Period of Event/Programme                                                           | 05 APRIL 2022                                                                                                                                                                                                                                                       |              |                      |  |  |
| Objective of the event/Programme                                                         | <ol> <li>Provide safe and quality blood and blood components<br/>collected from voluntary donors for needy patients</li> <li>Educating the students on the beneficial aspects of blood<br/>donation</li> <li>Actively encourage voluntary blood donation</li> </ol> |              |                      |  |  |
| Sponsored Agency/Institute                                                               |                                                                                                                                                                                                                                                                     |              | ence College, Sinnar |  |  |
| No. of the Teacher involved in organizing activity-                                      | Male: 16                                                                                                                                                                                                                                                            | Female: 01   | Total: 17            |  |  |
| No. of the Students involved in organizing activity-                                     | Male: 6                                                                                                                                                                                                                                                             | Female: 04   | Total:10             |  |  |
| Total involved in organizing activity-                                                   | Male: 22                                                                                                                                                                                                                                                            | Female : 05  | Total: 27            |  |  |
| No. of the Participant-Students                                                          | Male:08                                                                                                                                                                                                                                                             | Female: 00   | Total:08             |  |  |
| No. of the Participant-Teachers                                                          | Male:09                                                                                                                                                                                                                                                             | Female:01    | Total :10            |  |  |
| No. of the Participants other than Teachers/Students                                     | Male:00                                                                                                                                                                                                                                                             | Female:00    | Total:00             |  |  |
| Total Participants-                                                                      | Male:17                                                                                                                                                                                                                                                             | Female :01   | Total:18             |  |  |
| Name of the Expert/Invitee/Lecturer<br>(With Designation, Contact, Address & email etc.) | Dr. Vasantrao Pawar Medical College, Hospital and<br>Research Centre, MVP Blood Bank, Adgaon, Nashik-<br>422203.                                                                                                                                                    |              |                      |  |  |
| Impact of extension activities in sensitizing students                                   |                                                                                                                                                                                                                                                                     |              |                      |  |  |
| to social issues and holistic development.(Two lines)                                    | donation                                                                                                                                                                                                                                                            |              |                      |  |  |
|                                                                                          | <ol> <li>The donors showed positive effects like a sense of satisfaction after the donation.</li> <li>Blood donors were willing to be regular donors.</li> </ol>                                                                                                    |              |                      |  |  |
| Outcome of the activity                                                                  | 18 bags of blood are collected during Blood Donation Camp                                                                                                                                                                                                           |              |                      |  |  |
| Expenditure (Rs) (if Any)                                                                | Resource Person: Rs. NIL<br>Flex : Rs .560/-<br>Break Fast and Lunch: Rs.NIL                                                                                                                                                                                        |              |                      |  |  |
| Venue of the Event/ Programme                                                            | D.Ed. College buil                                                                                                                                                                                                                                                  | ding, Sinnar |                      |  |  |