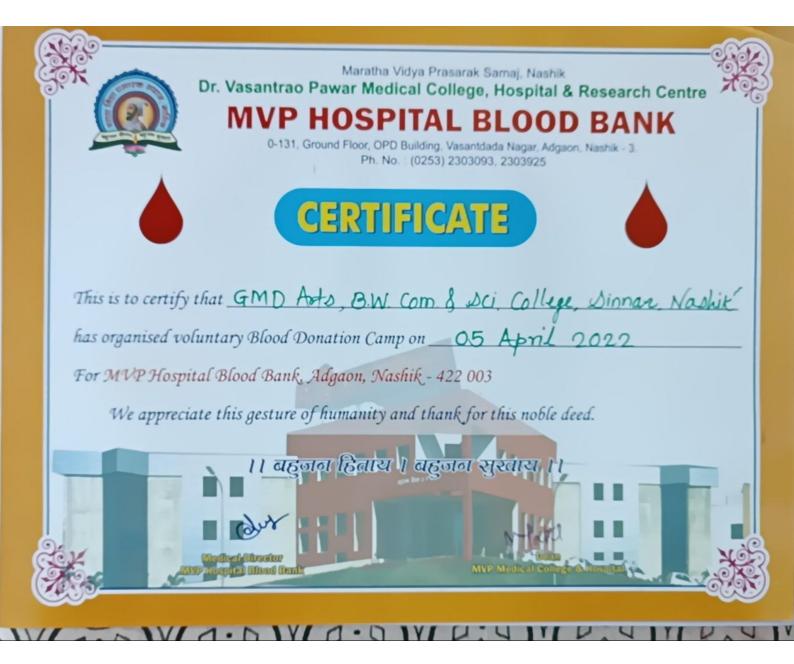

#### **Report of Event/Programme**

| Name of the Department/committee                                                         | NCC/ Blood Donation Committee                                                                                                                                                                                                                                       |              |                      |  |  |
|------------------------------------------------------------------------------------------|---------------------------------------------------------------------------------------------------------------------------------------------------------------------------------------------------------------------------------------------------------------------|--------------|----------------------|--|--|
| Name of the Coordinator                                                                  | Lt. Sandeep Balasal                                                                                                                                                                                                                                                 | neb Bhise    |                      |  |  |
| Title of the Event/Programme                                                             | BLOOD DONATI                                                                                                                                                                                                                                                        | ON CAMP      |                      |  |  |
| Date/Period of Event/Programme                                                           | 05 APRIL 2022                                                                                                                                                                                                                                                       |              |                      |  |  |
| Objective of the event/Programme                                                         | <ol> <li>Provide safe and quality blood and blood components<br/>collected from voluntary donors for needy patients</li> <li>Educating the students on the beneficial aspects of blood<br/>donation</li> <li>Actively encourage voluntary blood donation</li> </ol> |              |                      |  |  |
| Sponsored Agency/Institute                                                               |                                                                                                                                                                                                                                                                     |              | ence College, Sinnar |  |  |
| No. of the Teacher involved in organizing activity-                                      | Male: 16                                                                                                                                                                                                                                                            | Female: 01   | Total: 17            |  |  |
| No. of the Students involved in organizing activity-                                     | Male: 6                                                                                                                                                                                                                                                             | Female: 04   | Total:10             |  |  |
| Total involved in organizing activity-                                                   | Male: 22                                                                                                                                                                                                                                                            | Female : 05  | Total: 27            |  |  |
| No. of the Participant-Students                                                          | Male:08                                                                                                                                                                                                                                                             | Female: 00   | Total:08             |  |  |
| No. of the Participant-Teachers                                                          | Male:09                                                                                                                                                                                                                                                             | Female:01    | Total :10            |  |  |
| No. of the Participants other than Teachers/Students                                     | Male:00                                                                                                                                                                                                                                                             | Female:00    | Total:00             |  |  |
| Total Participants-                                                                      | Male:17                                                                                                                                                                                                                                                             | Female :01   | Total:18             |  |  |
| Name of the Expert/Invitee/Lecturer<br>(With Designation, Contact, Address & email etc.) | Dr. Vasantrao Pawar Medical College, Hospital and<br>Research Centre, MVP Blood Bank, Adgaon, Nashik-<br>422203.                                                                                                                                                    |              |                      |  |  |
| Impact of extension activities in sensitizing students                                   |                                                                                                                                                                                                                                                                     |              |                      |  |  |
| to social issues and holistic development.(Two lines)                                    | donation                                                                                                                                                                                                                                                            |              |                      |  |  |
|                                                                                          | <ol> <li>The donors showed positive effects like a sense of satisfaction after the donation.</li> <li>Blood donors were willing to be regular donors.</li> </ol>                                                                                                    |              |                      |  |  |
| Outcome of the activity                                                                  | 18 bags of blood are collected during Blood Donation Camp                                                                                                                                                                                                           |              |                      |  |  |
| Expenditure (Rs) (if Any)                                                                | Resource Person: Rs. NIL<br>Flex : Rs .560/-<br>Break Fast and Lunch: Rs.NIL                                                                                                                                                                                        |              |                      |  |  |
| Venue of the Event/ Programme                                                            | D.Ed. College buil                                                                                                                                                                                                                                                  | ding, Sinnar |                      |  |  |

#### **Report of Event/Programme**

Students, Cadets and teachers donated blood in the camp on 05 April 2022

Maratha Vidya Prasarak Samaj, Nashik