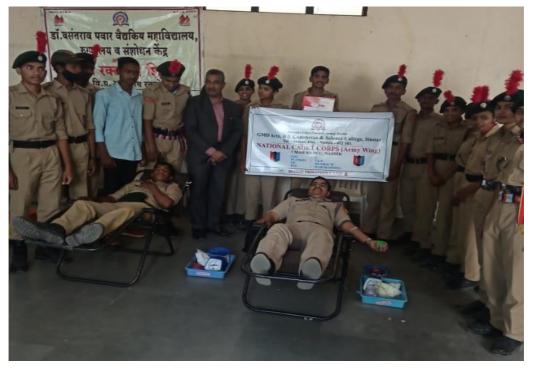

### **CRITERION 3: RESEARCH, INNOVATIONS AND EXTENSION**

**3.4.3** Number of extension and outreach Programmes conducted by the institution through NCC during the year -2021-22.

Extension Activities conducted through NCC

ISO 9001:2015 Certified College

Internal Quality Assurance Cell (2021-2022)

**Extension Activities through NCC** 

| Sr.<br>No. | Name of the Event/ Programme/ Workshop/<br>Seminar   | Name of the<br>Department | Date/ Period  | No of<br>Students<br>participated |
|------------|------------------------------------------------------|---------------------------|---------------|-----------------------------------|
| 1          | BLOOD DONATION CAMP                                  | NCC                       | 05 APRIL 2022 | 18                                |
| 2          | PUNEET SAGAR ABHIYAN                                 | NCC                       | 02 MAY 2022   | 24                                |
| 3          | STATUE CLEANING ACTIVITY:<br>SHAHIDSMARAK, SABARWADI | NCC                       | 19 MAY 2022   | 40                                |