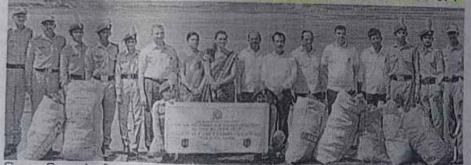

#### **Report of Event/Programme**

| Name of the Department/committee                                                         | NCC/ Blood Donation Committee                                                                                                                                                                                                                                       |              |                      |  |  |
|------------------------------------------------------------------------------------------|---------------------------------------------------------------------------------------------------------------------------------------------------------------------------------------------------------------------------------------------------------------------|--------------|----------------------|--|--|
| Name of the Coordinator                                                                  | Lt. Sandeep Balasal                                                                                                                                                                                                                                                 | neb Bhise    |                      |  |  |
| Title of the Event/Programme                                                             | BLOOD DONATI                                                                                                                                                                                                                                                        | ON CAMP      |                      |  |  |
| Date/Period of Event/Programme                                                           | 05 APRIL 2022                                                                                                                                                                                                                                                       |              |                      |  |  |
| Objective of the event/Programme                                                         | <ol> <li>Provide safe and quality blood and blood components<br/>collected from voluntary donors for needy patients</li> <li>Educating the students on the beneficial aspects of blood<br/>donation</li> <li>Actively encourage voluntary blood donation</li> </ol> |              |                      |  |  |
| Sponsored Agency/Institute                                                               |                                                                                                                                                                                                                                                                     |              | ence College, Sinnar |  |  |
| No. of the Teacher involved in organizing activity-                                      | Male: 16                                                                                                                                                                                                                                                            | Female: 01   | Total: 17            |  |  |
| No. of the Students involved in organizing activity-                                     | Male: 6                                                                                                                                                                                                                                                             | Female: 04   | Total:10             |  |  |
| Total involved in organizing activity-                                                   | Male: 22                                                                                                                                                                                                                                                            | Female : 05  | Total: 27            |  |  |
| No. of the Participant-Students                                                          | Male:08                                                                                                                                                                                                                                                             | Female: 00   | Total:08             |  |  |
| No. of the Participant-Teachers                                                          | Male:09                                                                                                                                                                                                                                                             | Female:01    | Total :10            |  |  |
| No. of the Participants other than Teachers/Students                                     | Male:00                                                                                                                                                                                                                                                             | Female:00    | Total:00             |  |  |
| Total Participants-                                                                      | Male:17                                                                                                                                                                                                                                                             | Female :01   | Total:18             |  |  |
| Name of the Expert/Invitee/Lecturer<br>(With Designation, Contact, Address & email etc.) | Dr. Vasantrao Pawar Medical College, Hospital and<br>Research Centre, MVP Blood Bank, Adgaon, Nashik-<br>422203.                                                                                                                                                    |              |                      |  |  |
| Impact of extension activities in sensitizing students                                   |                                                                                                                                                                                                                                                                     |              |                      |  |  |
| to social issues and holistic development.(Two lines)                                    | donation                                                                                                                                                                                                                                                            |              |                      |  |  |
|                                                                                          | <ol> <li>The donors showed positive effects like a sense of satisfaction after the donation.</li> <li>Blood donors were willing to be regular donors.</li> </ol>                                                                                                    |              |                      |  |  |
| Outcome of the activity                                                                  | 18 bags of blood are collected during Blood Donation Camp                                                                                                                                                                                                           |              |                      |  |  |
| Expenditure (Rs) (if Any)                                                                | Resource Person: Rs. NIL<br>Flex : Rs .560/-<br>Break Fast and Lunch: Rs.NIL                                                                                                                                                                                        |              |                      |  |  |
| Venue of the Event/ Programme                                                            | D.Ed. College buil                                                                                                                                                                                                                                                  | ding, Sinnar |                      |  |  |

#### **Report of Event/Programme**

Students, Cadets and teachers donated blood in the camp on 05 April 2022

Maratha Vidya Prasarak Samaj, Nashik