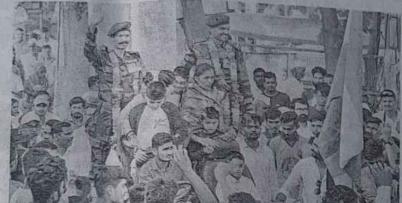

#### **Report of Event/Programme**

Students, Cadets and teachers donated blood in the camp on 05 April 2022

Maratha Vidya Prasarak Samaj, Nashik