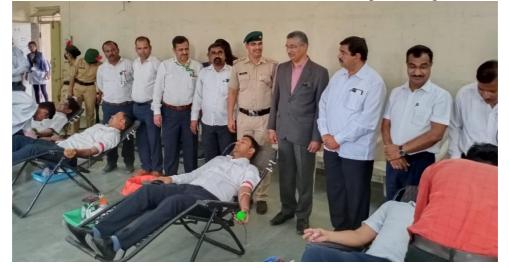

#### **Report of Event/Programme**

| Name of the Department/committee                                                         | NCC/ Blood Donation Committee                                                                                                                                                                                                                                       |              |                      |  |  |
|------------------------------------------------------------------------------------------|---------------------------------------------------------------------------------------------------------------------------------------------------------------------------------------------------------------------------------------------------------------------|--------------|----------------------|--|--|
| Name of the Coordinator                                                                  | Lt. Sandeep Balasal                                                                                                                                                                                                                                                 | neb Bhise    |                      |  |  |
| Title of the Event/Programme                                                             | BLOOD DONATI                                                                                                                                                                                                                                                        | ON CAMP      |                      |  |  |
| Date/Period of Event/Programme                                                           | 05 APRIL 2022                                                                                                                                                                                                                                                       |              |                      |  |  |
| Objective of the event/Programme                                                         | <ol> <li>Provide safe and quality blood and blood components<br/>collected from voluntary donors for needy patients</li> <li>Educating the students on the beneficial aspects of blood<br/>donation</li> <li>Actively encourage voluntary blood donation</li> </ol> |              |                      |  |  |
| Sponsored Agency/Institute                                                               |                                                                                                                                                                                                                                                                     |              | ence College, Sinnar |  |  |
| No. of the Teacher involved in organizing activity-                                      | Male: 16                                                                                                                                                                                                                                                            | Female: 01   | Total: 17            |  |  |
| No. of the Students involved in organizing activity-                                     | Male: 6                                                                                                                                                                                                                                                             | Female: 04   | Total:10             |  |  |
| Total involved in organizing activity-                                                   | Male: 22                                                                                                                                                                                                                                                            | Female : 05  | Total: 27            |  |  |
| No. of the Participant-Students                                                          | Male:08                                                                                                                                                                                                                                                             | Female: 00   | Total:08             |  |  |
| No. of the Participant-Teachers                                                          | Male:09                                                                                                                                                                                                                                                             | Female:01    | Total :10            |  |  |
| No. of the Participants other than Teachers/Students                                     | Male:00                                                                                                                                                                                                                                                             | Female:00    | Total:00             |  |  |
| Total Participants-                                                                      | Male:17                                                                                                                                                                                                                                                             | Female :01   | Total:18             |  |  |
| Name of the Expert/Invitee/Lecturer<br>(With Designation, Contact, Address & email etc.) | Dr. Vasantrao Pawar Medical College, Hospital and<br>Research Centre, MVP Blood Bank, Adgaon, Nashik-<br>422203.                                                                                                                                                    |              |                      |  |  |
| Impact of extension activities in sensitizing students                                   |                                                                                                                                                                                                                                                                     |              |                      |  |  |
| to social issues and holistic development.(Two lines)                                    | donation                                                                                                                                                                                                                                                            |              |                      |  |  |
|                                                                                          | <ol> <li>The donors showed positive effects like a sense of satisfaction after the donation.</li> <li>Blood donors were willing to be regular donors.</li> </ol>                                                                                                    |              |                      |  |  |
| Outcome of the activity                                                                  | 18 bags of blood are collected during Blood Donation Camp                                                                                                                                                                                                           |              |                      |  |  |
| Expenditure (Rs) (if Any)                                                                | Resource Person: Rs. NIL<br>Flex : Rs .560/-<br>Break Fast and Lunch: Rs.NIL                                                                                                                                                                                        |              |                      |  |  |
| Venue of the Event/ Programme                                                            | D.Ed. College buil                                                                                                                                                                                                                                                  | ding, Sinnar |                      |  |  |

#### **Report of Event/Programme**

Students, Cadets and teachers donated blood in the camp on 05 April 2022

Maratha Vidya Prasarak Samaj, Nashik

### **Programme Report**

| Name of Department / Committee                                    | : Blood Donation Committee                                 |
|-------------------------------------------------------------------|------------------------------------------------------------|
| Name of the Event                                                 | : Blood Donation Camp                                      |
| Occasion                                                          | : Birth Anniversary of Late Karm. Dr.<br>Vasantrao Pawar   |
| Coordinator of the Event                                          | : Lt. Sandeep B. Bhise                                     |
| Date(s)                                                           | : 05 April 2022                                            |
| Level                                                             | : College                                                  |
| Chief Guest                                                       | : Shri. Hemantnana Waje,<br>Director, M.V.P. Samaj, Nashik |
| Beneficiary Group<br>(Students, Faculty, Staff, Society, Parents, | : Students and Faculty                                     |
| Alumni, Other)<br>Total Beneficiary                               | : Total: 18<br>M: 17<br>F: 01                              |